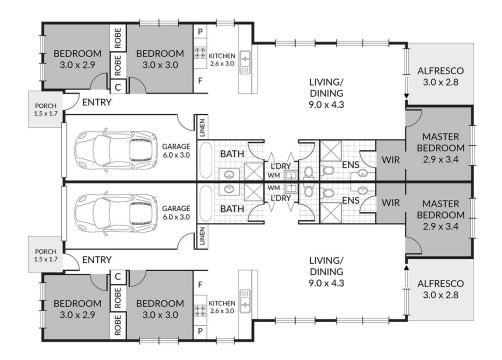

### Unit 1:

- Open plan living & dining space with air-conditioning & ceiling fan
- Kitchen with island bench, gas cooking & dishwasher
- Three well-sized bedrooms all with ceiling fans & built-ins

# 62 South Quarter Drive Loganlea

Internal:  $221m^2$  6 x  $\rightleftharpoons$ External:  $22m^2$  4 x  $\rightleftharpoons$ Total:  $243m^2$  2 x  $\rightleftharpoons$  KING-COMPANY Property Group

Note: Every precaution has been taken to verify the accuracy of the above details. However, prospective purchasers are advised to make their own enquiries