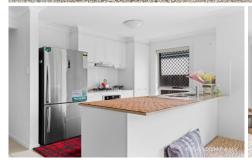

### Unit 1:

- Open plan living & dining space with air-conditioning & ceiling fan
- Kitchen with island bench, gas cooking & dishwasher
- Three well-sized bedrooms all with ceiling fans & built-ins