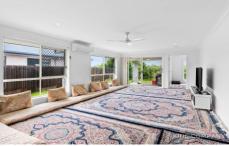

### Unit 1:

- Open plan living & dining space with air-conditioning & ceiling fan
- Kitchen with island bench, gas cooking & dishwasher
- Three well-sized bedrooms all with ceiling fans & built-ins