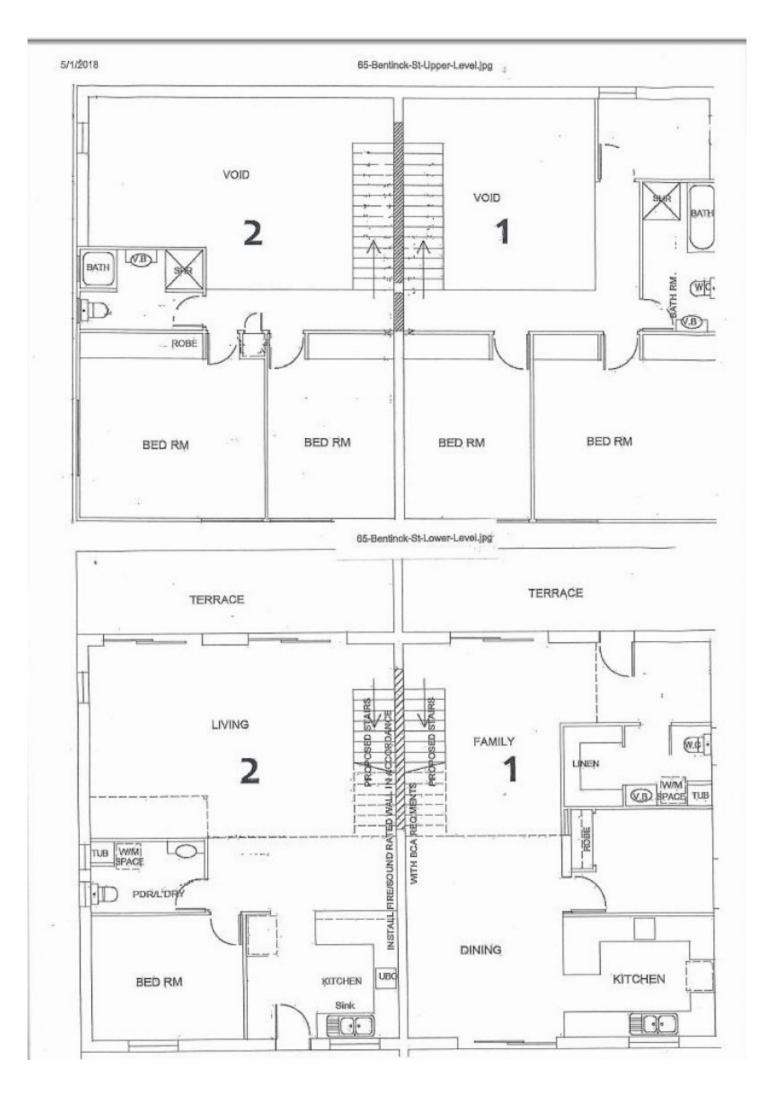

## About the inside:

- \* Two large units with 3 bedrooms each, plus unit 1 has an additional study
- \* Both units have an open plan, modern & airy design and feel
- All bedrooms are carpeted with ceiling fans and built-in wardrobes
- Both units have spacious kitchens with modern appliances and plenty of storage space