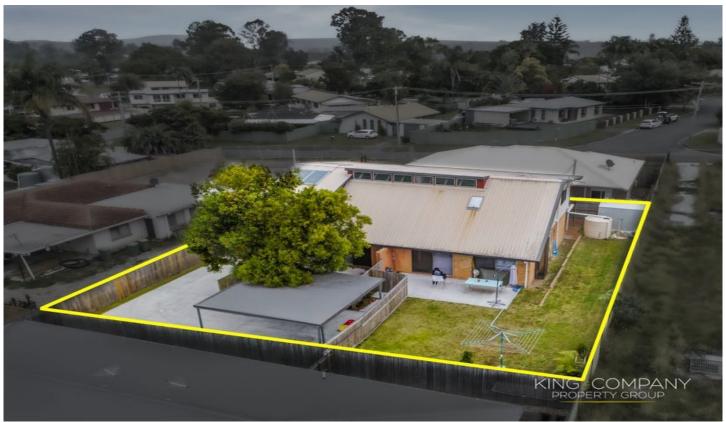

### 65 Bentinck Street Waterford West QLD

### Property Hallmarks:

- \* Weekly rental income of \$695
- \* Two fixed term tenancies in place
- \* One set of Council rates tenants pay 100% of water consumption
- \* Quiet cul-de-sac location, but still close to everything
- \* 714sqm battle-axe block

# 6 📭 4 🟪 2 🚘

**Price** : \$ 524,000 Land Size: 714 sqm

View : https://www.kingcompanypg.com/sale/qld/lo

gan/waterford-west/residential/semi-detache

d/6760588

**Courtney King** 07 3805 2755