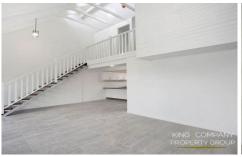

## About the inside:

- \* Two large units with 3 bedrooms each, plus unit 1 has an additional study
- \* Both units have an open plan, modern & airy design and feel
- All bedrooms are carpeted with ceiling fans and built-in wardrobes
- Both units have spacious kitchens with modern appliances and plenty of storage space