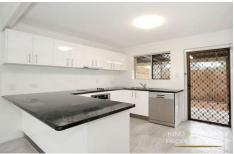

## About the inside:

- \* Two large units with 3 bedrooms each, plus unit 1 has an additional study
- \* Both units have an open plan, modern & airy design and feel
- All bedrooms are carpeted with ceiling fans and built-in wardrobes
- Both units have spacious kitchens with modern appliances and plenty of storage space