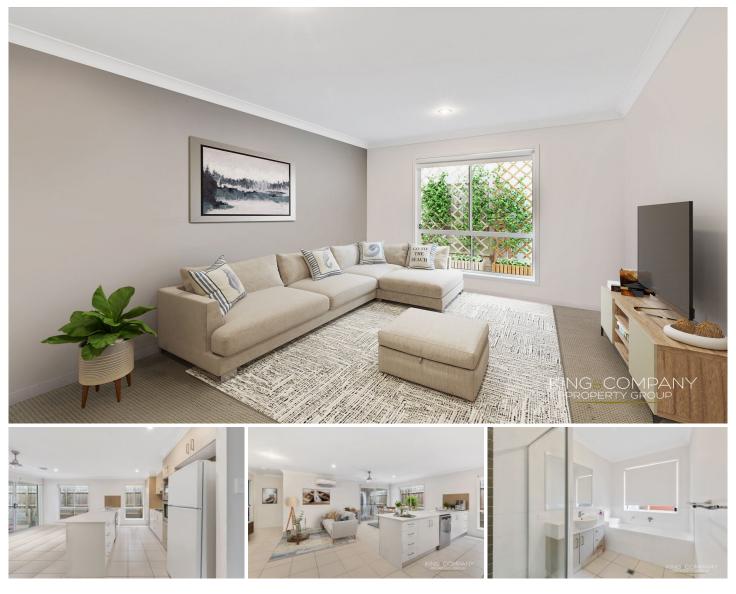

## **19 Mirima Court Waterford QLD**

A great opportunity presents for the astute investor or first home buyer to get a four bedroom home at a great price!

## **Property Features:**

~ Open plan kitchen, living & dining room with air-conditioning

~ Huge kitchen! With island bench, gas cooking and dishwasher

 $\sim$  Master bedroom with air-conditioning, en-suite & walk in robe (+ ceiling fan)

~ Study nook

 $\sim$  Three other double sized bedrooms, all with built-ins & ceiling fans

- ~ Main bathroom with bathtub + separate toilet
- ~ Ample storage space
- ~ Patio area