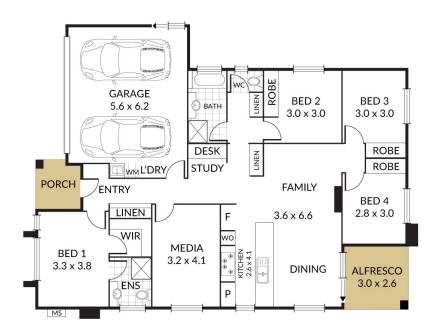

## **Property Features:**

~ Open plan kitchen, living & dining room with air-conditioning

~ Huge kitchen! With island bench, gas cooking and dishwasher

 $\sim$  Master bedroom with air-conditioning, en-suite & walk in robe (+ ceiling fan)

~ Study nook

 $\sim$  Three other double sized bedrooms, all with built-ins & ceiling fans

- ~ Main bathroom with bathtub + separate toilet
- ~ Ample storage space
- ~ Patio area

## 4 🛤 2 🚔 2 😭

Price : \$ 375,000

View : https://www.kingcompanypg.com/sale/qld/logan/ waterford/residential/house/6760589

Courtney King 07 3805 2755

4 x 🚐 2 x 😓 2 x 🚍

KING&COMPANY PROPERTY GROUP

NOTE: Every precaution has been taken to verify the accuracy of the above details. However, prospective purchasers are advised to make their own enquiries.