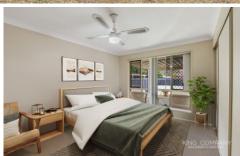

## **Property Features:**

- ~ Lowset brick home with side access
- ~ Air-conditioning to living area
- ~ Three bedrooms all with built-in robes
- ~ Master bedroom with double sized robes & ensuite
- ~ Family bathroom with shower & bath + separate toilet
- ~ Kitchen with breakfast bar, dishwasher space + large pantry
- ~ L shaped dining & lounge space
- ~ Huge outdoor entertaining area
- ~ Low maintenance, fully fenced backyard
- ~ Single lock-up garage