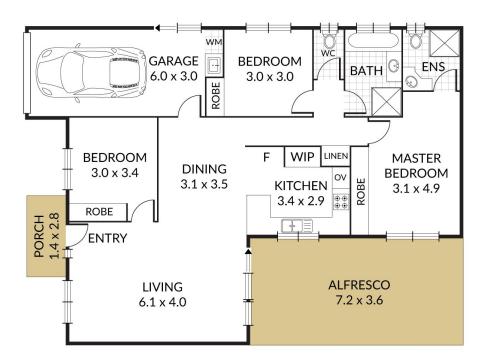

## **Property Features:**

- ~ Lowset brick home with side access
- ~ Air-conditioning to living area
- ~ Three bedrooms all with built-in robes
- ~ Master bedroom with double sized robes & ensuite
- ~ Family bathroom with shower & bath + separate toilet
- ~ Kitchen with breakfast bar, dishwasher space + large pantry
- ~ L shaped dining & lounge space
- ~ Huge outdoor entertaining area
- ~ Low maintenance, fully fenced backyard
- ~ Single lock-up garage