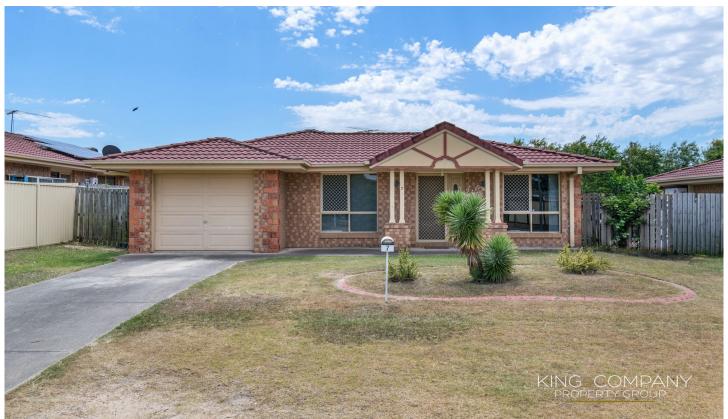

### 7 Robert South Drive Crestmead QLD

A great home with potential plus!

## **Property Features:**

- ~ Lowset brick home with side access
- ~ Air-conditioning to living area
- ~ Three bedrooms all with built-in robes
- ~ Master bedroom with double sized robes & ensuite
- ~ Family bathroom with shower & bath + separate toilet
- ~ Kitchen with breakfast bar, dishwasher space + large pantry
- ~ L shaped dining & lounge space
- ~ Huge outdoor entertaining area
- ~ Low maintenance, fully fenced backyard
- ~ Single lock-up garage

# 3 📭 2 🔓 2 😭

**Price** : \$ 310,000 Land Size: 450 sqm

View : https://www.kingcompanypg.com/sale/qld/lo

gan/crestmead/residential/house/6760590

**Courtney King** 07 3805 2755

3 x 🚐 2 x 🖨 1 x 🚍

KING&COMPANY PROPERTY GROUP