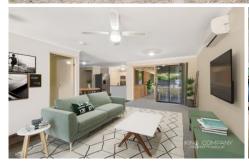

## **Property Features:**

- ~ Lowset brick home with side access
- ~ Air-conditioning to living area
- ~ Three bedrooms all with built-in robes
- ~ Master bedroom with double sized robes & ensuite
- ~ Family bathroom with shower & bath + separate toilet
- ~ Kitchen with breakfast bar, dishwasher space + large pantry
- ~ L shaped dining & lounge space
- ~ Huge outdoor entertaining area
- ~ Low maintenance, fully fenced backyard
- ~ Single lock-up garage