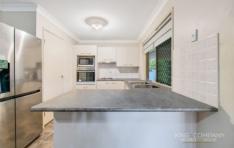

## **Property Features:**

- ~ Lowset brick home with side access
- ~ Air-conditioning to living area
- ~ Three bedrooms all with built-in robes
- ~ Master bedroom with double sized robes & ensuite
- ~ Family bathroom with shower & bath + separate toilet
- ~ Kitchen with breakfast bar, dishwasher space + large pantry
- ~ L shaped dining & lounge space
- ~ Huge outdoor entertaining area
- ~ Low maintenance, fully fenced backyard
- ~ Single lock-up garage