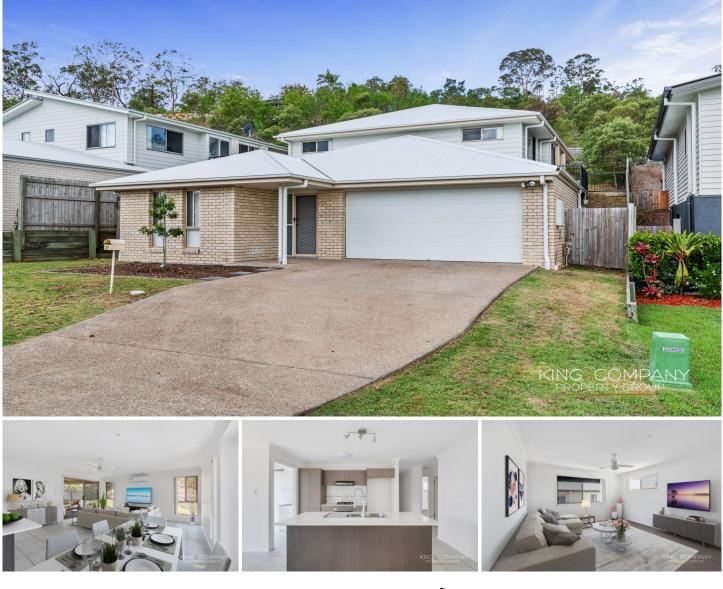

## 27 Morton Street Waterford QLD

This split level family home is ripe and waiting for its new Owners to make it their Own! Situated at the top of the Woodlands Estate, this one is perfect for those looking to enjoy the views and the quiet! For the investor, it was previously returning \$420pw!

**Property Features:** 

\*Open plan kitchen, living and dining area with huge island bench and breakfast bar

\*Air-conditioning to living space with access out to patio area

\*Separate large lounge/ media room

\*Master bedroom with built-ins, air-conditioning and ensuite

\*Three other bedrooms all with built-ins and ceiling fans

\*Main bathroom on lower level with separate toilet

\*Double lock up remote garage