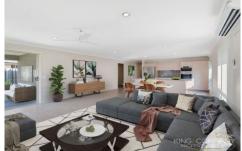

#### **Property Features:**

- ~Open plan living space, with air-conditioning
- ~Oversized kitchen with great breakfast bar & plenty of cupboard space
- ~Master bedroom to front of home, with ensuite & walk-in-robe
- ~Three additional bedrooms, all with built-in robes & ceiling fans
- ~Main bathroom with bathtub + separate toilet
- ~Huge laundry + ample storage
- ~Patio area to rear & low maintenance block