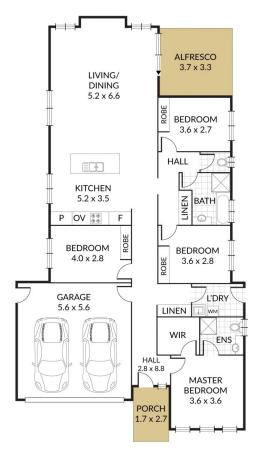

#### **Property Features:**

- ~Open plan living space, with air-conditioning
- ~Oversized kitchen with great breakfast bar & plenty of cupboard space
- ~Master bedroom to front of home, with ensuite & walk-in-robe
- ~Three additional bedrooms, all with built-in robes & ceiling fans
- ~Main bathroom with bathtub + separate toilet
- ~Huge laundry + ample storage
- ~Patio area to rear & low maintenance block