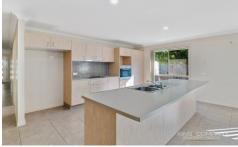

#### **Property Features:**

- ~Open plan living space, with air-conditioning
- ~Oversized kitchen with great breakfast bar & plenty of cupboard space
- ~Master bedroom to front of home, with ensuite & walk-in-robe
- ~Three additional bedrooms, all with built-in robes & ceiling fans
- ~Main bathroom with bathtub + separate toilet
- ~Huge laundry + ample storage
- ~Patio area to rear & low maintenance block