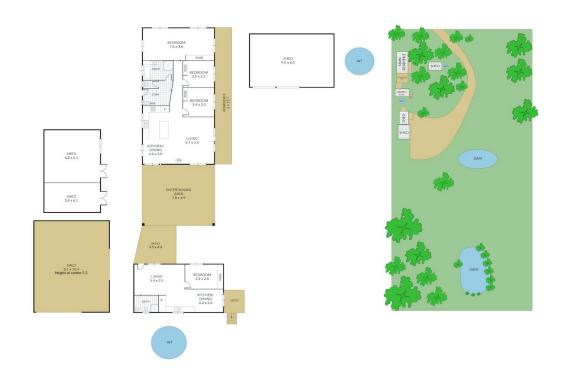

## 30 Malling Street Waterford QLD

Revive what is here or start fresh and create you own family home on this great block of land with views to the Logan River! + SHEDS, SHEDS, SHEDS!!

House Features:

~3 bedrooms (all with built-ins) Master room with air-conditioning

- ~Family bathroom with shower & bath + separate toilet
- ~Tiled throughout + air-conditioning to living

~Modern kitchen with large island bench + dishwasher & gas cooking

- ~Pot belly stove
- ~Security screens & doors

~Large pergola area, with ample space for entertaining

**Granny Flat Features:** 

~One bedroom with built-ins & ceiling fan

## 4 🛤 2 🚰 7 🚘

Land Size : 5.19 Acres

: https://www.kingcompanypg.com/sale/qld/lo gan/waterford/residential/acreagesemirural/ 6760636

View

Courtney King 07 3805 2755

NORTH