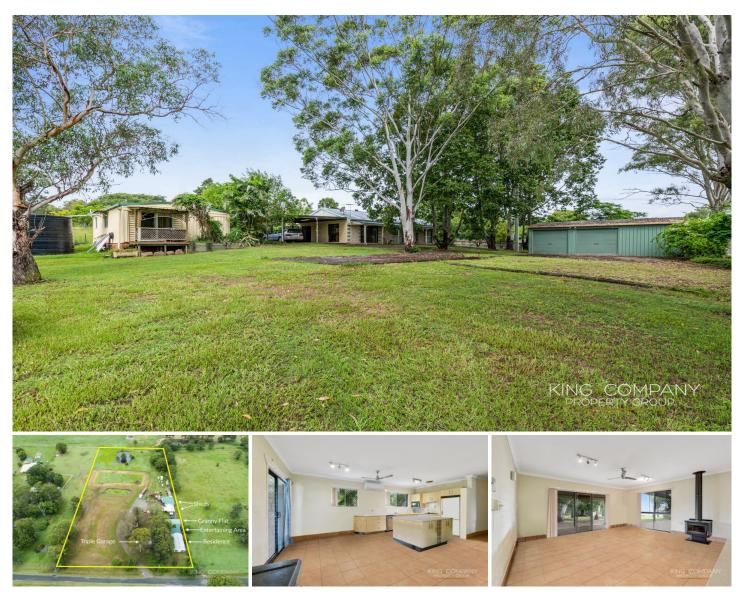

## 30 Malling Street Waterford QLD

Revive what is here or start fresh and create you own family home on this great block of land with views to the Logan River! + SHEDS, SHEDS, SHEDS!!

House Features:

~3 bedrooms (all with built-ins) Master room with air-conditioning

- ~Family bathroom with shower & bath + separate toilet
- ~Tiled throughout + air-conditioning to living

~Modern kitchen with large island bench + dishwasher & gas cooking

- ~Pot belly stove
- ~Security screens & doors

~Large pergola area, with ample space for entertaining

**Granny Flat Features:** 

~One bedroom with built-ins & ceiling fan

## 4 🛤 2 🚰 7 🚘

Land Size : 5.19 Acres

: https://www.kingcompanypg.com/sale/qld/lo gan/waterford/residential/acreagesemirural/ 6760636

View

Courtney King 07 3805 2755

NORTH