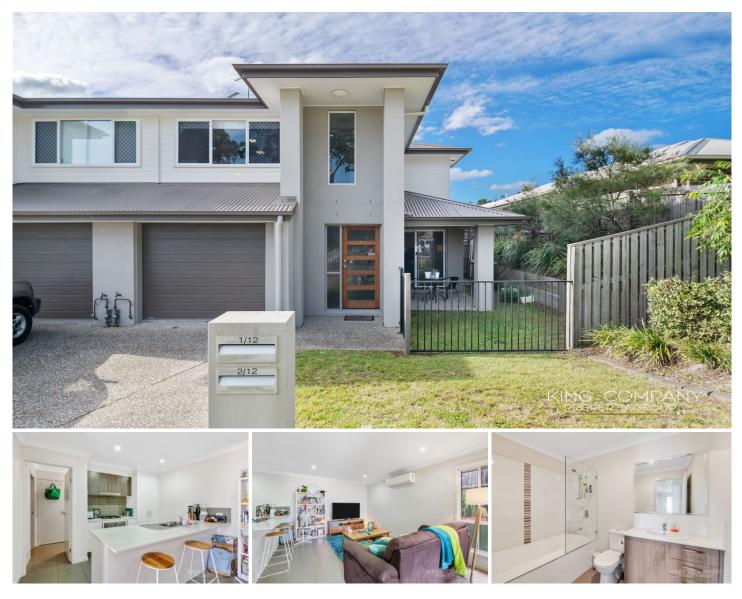

## 1/12 Parkfront Terrace Waterford QLD

A great investment or humble abode in a great location!

**Property Features:** 

\*Open plan kitchen/dining & living space (air-conditioned)

\*Great Kitchen with island bench and gas cook-top + stainless steal appliances

\*Large laundry with additional toilet + internal access from remote garage

\*Two good sized bedrooms with ceilings fans

\*Master with air-conditioning and walk-thru robe to ensuite \*Bed two with built-in wardrobes

\*Main bathroom with shower over bath

\*Pergola area off living room with low maintenance, fenced courtyard overlooking Parklands

\*Currently occupied by great tenants at \$320pw

This property has great street appeal and is situated across