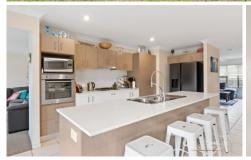

### **Property Features:**

- ~ Master suite situated away from other bedrooms, with walk-in-robe & ensuite (air-conditioned + ceiling fan)
- ~ Multiple living areas, including kitchen with breakfast bar
- + dining area
- ~ Separate carpeted lounge room with air-conditioning & ceiling fan
- ~ Additional living area adjoining bedrooms
- ~ All bedrooms with ceiling fans + built-in robes
- ~ Kitchen has gas cooking + walk-in pantry and lots of bench space
- ~ Large laundry with ample storage space
- ~ Main bathroom with bath tub + separate toilet
- ~ Great alfresco area off living/kitchen