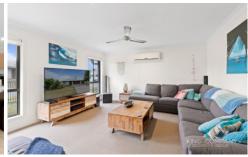

### **Property Features:**

- ~ Master suite situated away from other bedrooms, with walk-in-robe & ensuite (air-conditioned + ceiling fan)
- ~ Multiple living areas, including kitchen with breakfast bar
- + dining area
- ~ Separate carpeted lounge room with air-conditioning & ceiling fan
- ~ Additional living area adjoining bedrooms
- ~ All bedrooms with ceiling fans + built-in robes
- ~ Kitchen has gas cooking + walk-in pantry and lots of bench space
- ~ Large laundry with ample storage space
- ~ Main bathroom with bath tub + separate toilet
- ~ Great alfresco area off living/kitchen