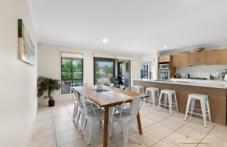

### **Property Features:**

- ~ Master suite situated away from other bedrooms, with walk-in-robe & ensuite (air-conditioned + ceiling fan)
- ~ Multiple living areas, including kitchen with breakfast bar
- + dining area
- ~ Separate carpeted lounge room with air-conditioning & ceiling fan
- ~ Additional living area adjoining bedrooms
- ~ All bedrooms with ceiling fans + built-in robes
- ~ Kitchen has gas cooking + walk-in pantry and lots of bench space
- ~ Large laundry with ample storage space
- ~ Main bathroom with bath tub + separate toilet
- ~ Great alfresco area off living/kitchen