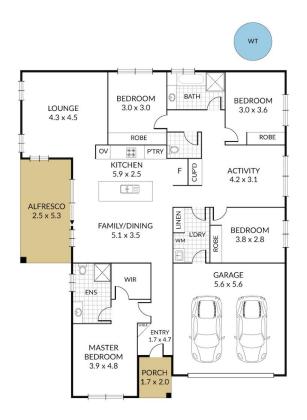

## 12 Bellinger Lane Waterford QLD

This is the family home in Woodlands you have been waiting for!

### **Property Features:**

- ~ Master suite situated away from other bedrooms, with walk-in-robe & ensuite (air-conditioned + ceiling fan)
- ~ Multiple living areas, including kitchen with breakfast bar
- + dining area
- ~ Separate carpeted lounge room with air-conditioning & ceiling fan
- ~ Additional living area adjoining bedrooms
- ~ All bedrooms with ceiling fans + built-in robes
- ~ Kitchen has gas cooking + walk-in pantry and lots of bench space
- ~ Large laundry with ample storage space
- ~ Main bathroom with bath tub + separate toilet
- ~ Great alfresco area off living/kitchen