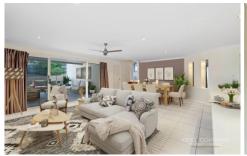

### Property Hallmarks:

- ~ Large master bedroom situated to the front of the property, with air-conditioning, walk-in-robe and gorgeous en-suite with double vanity
- ~ Enormous open plan kitchen, living & dining area with air-conditioning
- ~ Central kitchen with gas cooking & breakfast bar
- ~ Additional carpeted media room/ formal lounge room
- ~ Separated by a small staircase, up from the living space is 3 additional bedrooms, all with built-in robes
- ~ You will also find a well appointed main bathroom with shower & bath
- ~ A second vanity, which services the separate toilet
- ~ Storage, Storage & more Storage cupboards!