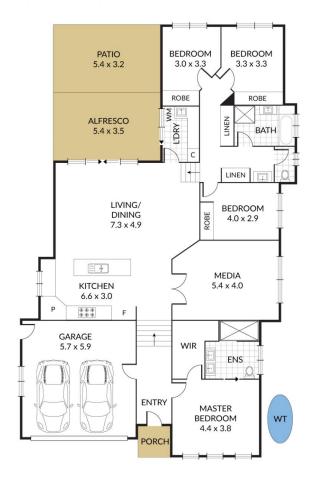

### Property Hallmarks:

- ~ Large master bedroom situated to the front of the property, with air-conditioning, walk-in-robe and gorgeous en-suite with double vanity
- ~ Enormous open plan kitchen, living & dining area with air-conditioning
- ~ Central kitchen with gas cooking & breakfast bar
- ~ Additional carpeted media room/ formal lounge room
- ~ Separated by a small staircase, up from the living space is 3 additional bedrooms, all with built-in robes
- ~ You will also find a well appointed main bathroom with shower & bath
- ~ A second vanity, which services the separate toilet
- ~ Storage, Storage & more Storage cupboards!