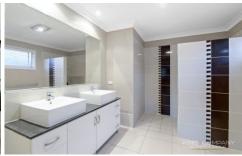

### Property Hallmarks:

- ~ Large master bedroom situated to the front of the property, with air-conditioning, walk-in-robe and gorgeous en-suite with double vanity
- ~ Enormous open plan kitchen, living & dining area with air-conditioning
- ~ Central kitchen with gas cooking & breakfast bar
- ~ Additional carpeted media room/ formal lounge room
- ~ Separated by a small staircase, up from the living space is 3 additional bedrooms, all with built-in robes
- ~ You will also find a well appointed main bathroom with shower & bath
- ~ A second vanity, which services the separate toilet
- ~ Storage, Storage & more Storage cupboards!