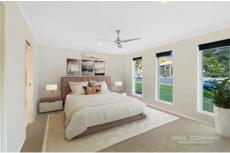

### Property Hallmarks:

- ~ Large master bedroom situated to the front of the property, with air-conditioning, walk-in-robe and gorgeous en-suite with double vanity
- ~ Enormous open plan kitchen, living & dining area with air-conditioning
- ~ Central kitchen with gas cooking & breakfast bar
- ~ Additional carpeted media room/ formal lounge room
- ~ Separated by a small staircase, up from the living space is 3 additional bedrooms, all with built-in robes
- ~ You will also find a well appointed main bathroom with shower & bath
- ~ A second vanity, which services the separate toilet
- ~ Storage, Storage & more Storage cupboards!