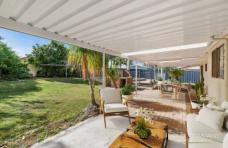

## **Property Features:**

- ~ Entering into the lounge/ living area, there is a pot belly stove and reverse-cycle air-conditioning
- ~ A simple but well sized kitchen is situated between the dining area and oversized laundry
- ~ Three bedrooms, all with built-in robes, master with air-conditioning
- ~ Main bathroom with bath + separate toilet
- ~ Huge full length pergola runs along the entire rear of the house, perfect for entertaining
- ~ A fantastic salt water pool
- ~ Great yard space + garden shed