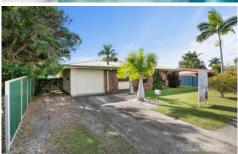

## **Property Features:**

- ~ Entering into the lounge/ living area, there is a pot belly stove and reverse-cycle air-conditioning
- ~ A simple but well sized kitchen is situated between the dining area and oversized laundry
- ~ Three bedrooms, all with built-in robes, master with air-conditioning
- ~ Main bathroom with bath + separate toilet
- ~ Huge full length pergola runs along the entire rear of the house, perfect for entertaining
- ~ A fantastic salt water pool
- ~ Great yard space + garden shed