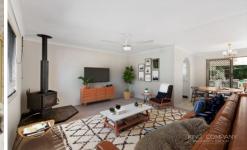

## **Property Features:**

- ~ Entering into the lounge/ living area, there is a pot belly stove and reverse-cycle air-conditioning
- ~ A simple but well sized kitchen is situated between the dining area and oversized laundry
- ~ Three bedrooms, all with built-in robes, master with air-conditioning
- ~ Main bathroom with bath + separate toilet
- ~ Huge full length pergola runs along the entire rear of the house, perfect for entertaining
- ~ A fantastic salt water pool
- ~ Great yard space + garden shed