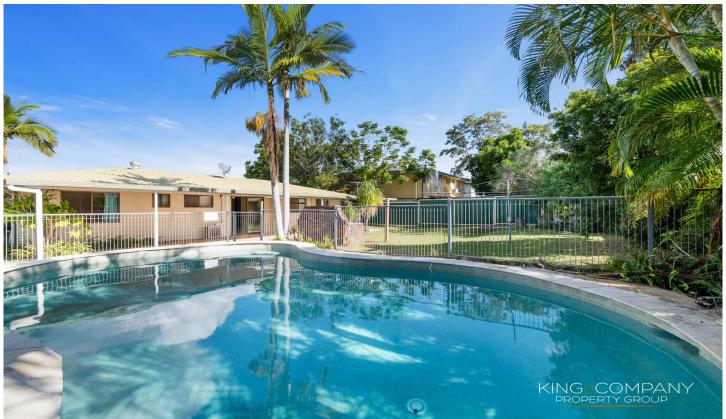

## **Property Features:**

- ~ Entering into the lounge/ living area, there is a pot belly stove and reverse-cycle air-conditioning
- ~ A simple but well sized kitchen is situated between the dining area and oversized laundry
- ~ Three bedrooms, all with built-in robes, master with air-conditioning
- ~ Main bathroom with bath + separate toilet
- ~ Huge full length pergola runs along the entire rear of the house, perfect for entertaining
- ~ A fantastic salt water pool
- ~ Great yard space + garden shed