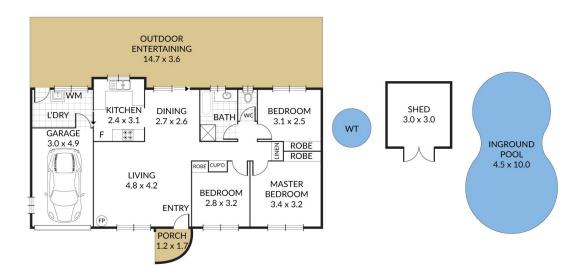

## **Property Features:**

- ~ Entering into the lounge/ living area, there is a pot belly stove and reverse-cycle air-conditioning
- ~ A simple but well sized kitchen is situated between the dining area and oversized laundry
- ~ Three bedrooms, all with built-in robes, master with air-conditioning
- ~ Main bathroom with bath + separate toilet
- ~ Huge full length pergola runs along the entire rear of the house, perfect for entertaining
- ~ A fantastic salt water pool
- ~ Great yard space + garden shed