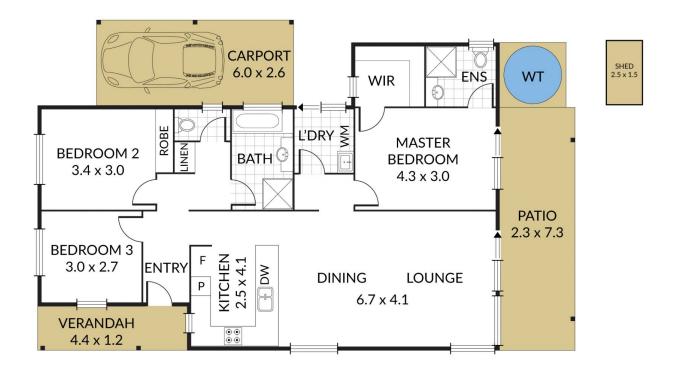

### **Property Features:**

- Open plan kitchen, dining with living are air-conditioning
- ~ Great kitchen with bench space + stainless steal appliances & dishwasher
- ~ Master bedroom with ensuite + walk-in-robe + sliding door out to patio area, perfect for the morning coffee
- ~ Two other well sized bedrooms
- ~ Main bathroom with bathtub + separate toilet
- ~ Laundry with side access to carport
- ~ Large patio, stretching across entire length of home