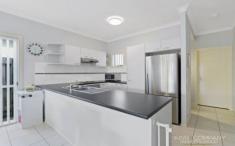

### **Property Features:**

- Open plan kitchen, dining with living are air-conditioning
- ~ Great kitchen with bench space + stainless steal appliances & dishwasher
- ~ Master bedroom with ensuite + walk-in-robe + sliding door out to patio area, perfect for the morning coffee
- ~ Two other well sized bedrooms
- ~ Main bathroom with bathtub + separate toilet
- ~ Laundry with side access to carport
- ~ Large patio, stretching across entire length of home