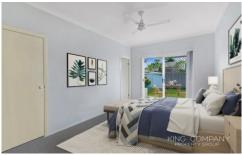

### **Property Features:**

- Open plan kitchen, dining with living are air-conditioning
- ~ Great kitchen with bench space + stainless steal appliances & dishwasher
- ~ Master bedroom with ensuite + walk-in-robe + sliding door out to patio area, perfect for the morning coffee
- ~ Two other well sized bedrooms
- ~ Main bathroom with bathtub + separate toilet
- ~ Laundry with side access to carport
- ~ Large patio, stretching across entire length of home