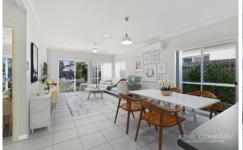

### **Property Features:**

- Open plan kitchen, dining with living are air-conditioning
- ~ Great kitchen with bench space + stainless steal appliances & dishwasher
- ~ Master bedroom with ensuite + walk-in-robe + sliding door out to patio area, perfect for the morning coffee
- ~ Two other well sized bedrooms
- ~ Main bathroom with bathtub + separate toilet
- ~ Laundry with side access to carport
- ~ Large patio, stretching across entire length of home