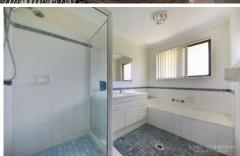

## **Property Features:**

- ~ Open Plan/ L shaped living & dining space with air-conditioning
- ~ Great size kitchen with walk-in-pantry
- ~ Three oversized bedrooms, all with built-in robes
- ~ Family sized bathroom with shower and bath + separate toilet
- ~ Separate large laundry space with rear access
- ~ Alfresco area with roll down blind
- ~ Single carport + lock up garage