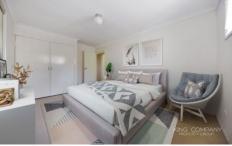

## **Property Features:**

- ~ Open Plan/ L shaped living & dining space with air-conditioning
- ~ Great size kitchen with walk-in-pantry
- ~ Three oversized bedrooms, all with built-in robes
- ~ Family sized bathroom with shower and bath + separate toilet
- ~ Separate large laundry space with rear access
- ~ Alfresco area with roll down blind
- ~ Single carport + lock up garage