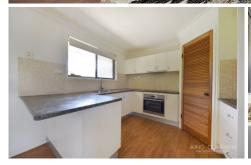

## **Property Features:**

- ~ Open Plan/ L shaped living & dining space with air-conditioning
- ~ Great size kitchen with walk-in-pantry
- ~ Three oversized bedrooms, all with built-in robes
- ~ Family sized bathroom with shower and bath + separate toilet
- ~ Separate large laundry space with rear access
- ~ Alfresco area with roll down blind
- ~ Single carport + lock up garage