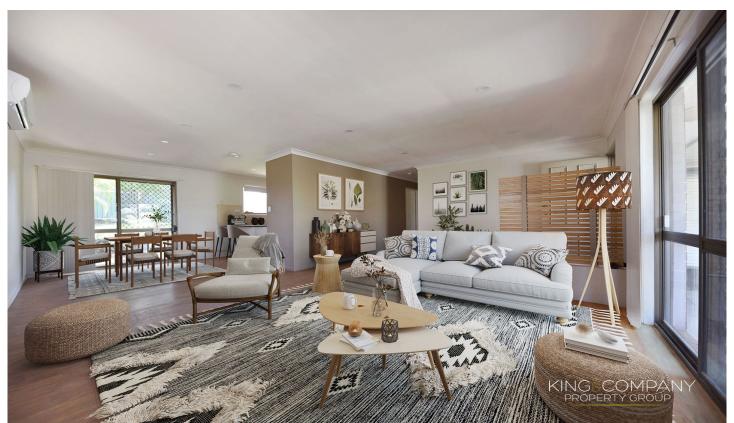

## **Property Features:**

- ~ Open Plan/ L shaped living & dining space with air-conditioning
- ~ Great size kitchen with walk-in-pantry
- ~ Three oversized bedrooms, all with built-in robes
- ~ Family sized bathroom with shower and bath + separate toilet
- ~ Separate large laundry space with rear access
- ~ Alfresco area with roll down blind
- ~ Single carport + lock up garage