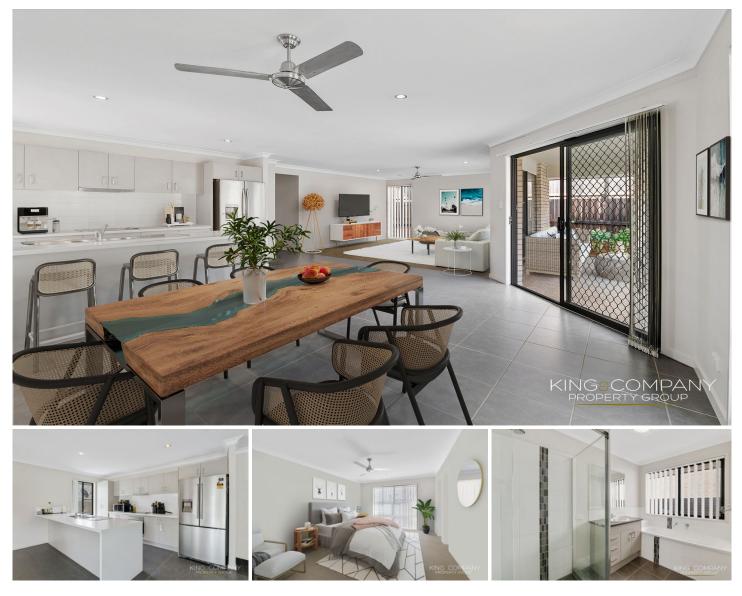

## **Property Features:**

~Open plan kitchen, living & dining space, air-conditioned ~Oversized kitchen, with dishwasher & gas cooking + island bench

~Four double bedrooms, all with built-ins & ceiling fans ~Huge master bedroom, with walk-in robe and ensuite ~Family bathroom with shower & bath + separate toilet ~Alfresco area with low maintenance backyard