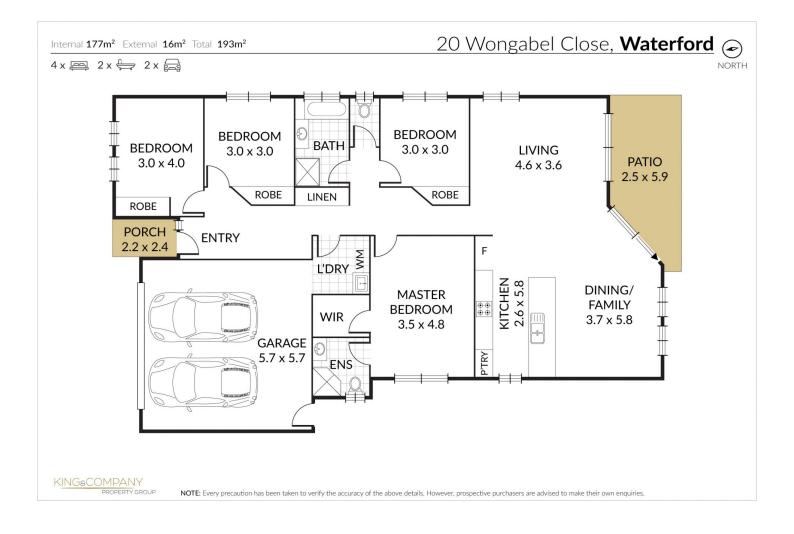

## **Property Features:**

~Open plan kitchen, living & dining space, air-conditioned ~Oversized kitchen, with dishwasher & gas cooking + island bench

~Four double bedrooms, all with built-ins & ceiling fans ~Huge master bedroom, with walk-in robe and ensuite ~Family bathroom with shower & bath + separate toilet ~Alfresco area with low maintenance backyard

## 4 🛤 2 🚰 2 🚘

Price : \$ 388,000

View : https://www.kingcompanypg.com/sale/qld/logan/ waterford/residential/house/6760647

Courtney King 07 3805 2755