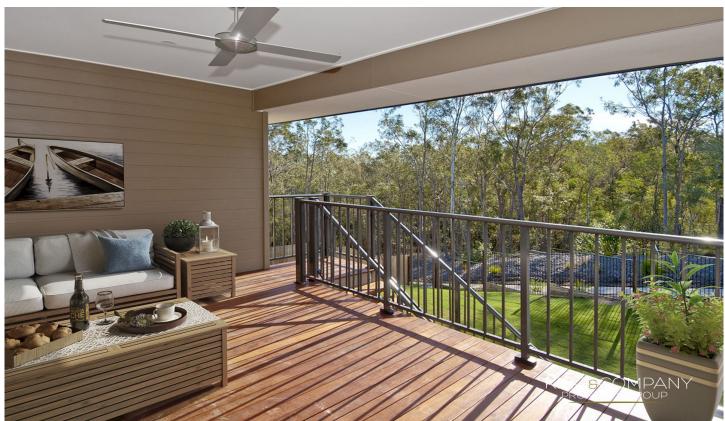

#### 1 Mirima Court Waterford QLD

A fantastic family home situated at the top of the Woodlands Estate with great views from the both the front & the back of the property!

### **Property Features:**

- ~ Open plan living & dining space with air-conditioning
- ~ Great family kitchen with dishwasher, double pantry & island bench
- ~ Separate lounge/media room
- ~ Four well sized bedrooms, all with built-in robes & ceiling
- ~ Master bedroom with ensuite & walk-in-robe
- ~ Main bathroom with shower & bath + separate toilet
- ~ Remote, double lock up garage