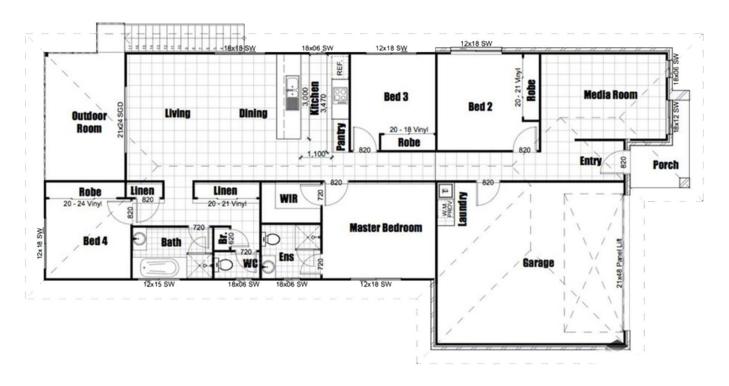

#### 1 Mirima Court Waterford QLD

A fantastic family home situated at the top of the Woodlands Estate with great views from the both the front & the back of the property!

### **Property Features:**

- ~ Open plan living & dining space with air-conditioning
- ~ Great family kitchen with dishwasher, double pantry & island bench
- ~ Separate lounge/media room
- ~ Four well sized bedrooms, all with built-in robes & ceiling
- ~ Master bedroom with ensuite & walk-in-robe
- ~ Main bathroom with shower & bath + separate toilet
- ~ Remote, double lock up garage

#### Additional Features:

~ Large usable block (581sqm), fully fenced & with side

## 4 📭 2 ⋤ 2 🚍

**Price** : \$ 421,000 Land Size: 581 sqm

View : https://www.kingcompanypg.com/sale/qld/lo

gan/waterford/residential/house/6760648

**Courtney King** 07 3805 2755

KING<sub>6</sub>COMPANY PROPERTY GROUP