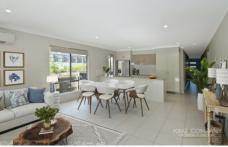

### **Property Features:**

- ~ Open plan living & dining space with air-conditioning
- ~ Great family kitchen with dishwasher, double pantry & island bench
- ~ Separate lounge/media room
- ~ Four well sized bedrooms, all with built-in robes & ceiling
- ~ Master bedroom with ensuite & walk-in-robe
- ~ Main bathroom with shower & bath + separate toilet
- ~ Remote, double lock up garage