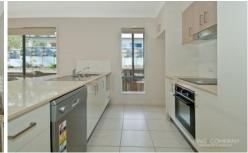

### **Property Features:**

- ~ Open plan living & dining space with air-conditioning
- ~ Great family kitchen with dishwasher, double pantry & island bench
- ~ Separate lounge/media room
- ~ Four well sized bedrooms, all with built-in robes & ceiling
- ~ Master bedroom with ensuite & walk-in-robe
- ~ Main bathroom with shower & bath + separate toilet
- ~ Remote, double lock up garage