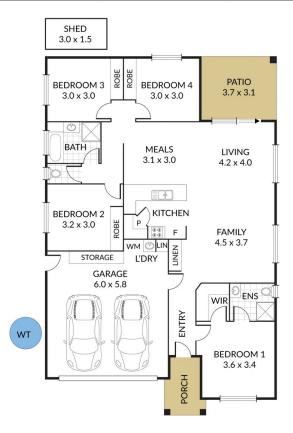

### 19 Richmond Crescent Waterford QLD

Situated a stones throw from the Woodlands Parklands and in a street surrounded by quality homes, this one needs to be on your list to inspect this weekend!

## **Property Features:**

- ~ Open plan living space with air-conditioning
- ~ Great central kitchen with gas cooking and breakfast bar
- ~ Four bedrooms all with built-in robes & ceiling fans
- ~ Master bedroom with ensuite & walk-in robe + air-conditioning
- ~ Main bathroom with bathtub + separate toilet
- ~ Great outdoor alfresco area off living space
- ~ Low maintenance yard with entertaining deck + garden shed