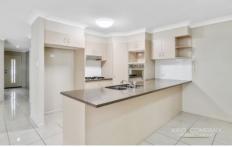

## **Property Features:**

- ~ Open plan living space with air-conditioning
- ~ Great central kitchen with gas cooking and breakfast bar
- ~ Four bedrooms all with built-in robes & ceiling fans
- ~ Master bedroom with ensuite & walk-in robe + air-conditioning
- ~ Main bathroom with bathtub + separate toilet
- ~ Great outdoor alfresco area off living space
- ~ Low maintenance yard with entertaining deck + garden shed