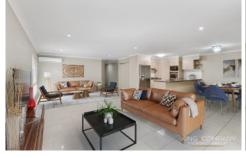

## **Property Features:**

- ~ Open plan living space with air-conditioning
- ~ Great central kitchen with gas cooking and breakfast bar
- ~ Four bedrooms all with built-in robes & ceiling fans
- ~ Master bedroom with ensuite & walk-in robe + air-conditioning
- ~ Main bathroom with bathtub + separate toilet
- ~ Great outdoor alfresco area off living space
- ~ Low maintenance yard with entertaining deck + garden shed