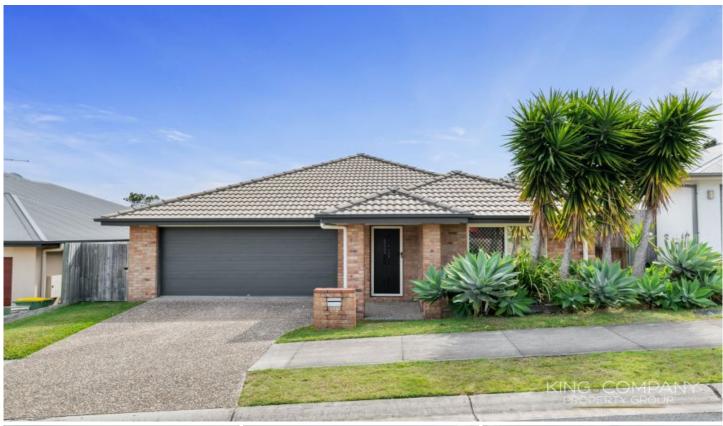

### 19 Richmond Crescent Waterford QLD

Situated a stones throw from the Woodlands Parklands and in a street surrounded by quality homes, this one needs to be on your list to inspect this weekend!

## **Property Features:**

- ~ Open plan living space with air-conditioning
- ~ Great central kitchen with gas cooking and breakfast bar
- ~ Four bedrooms all with built-in robes & ceiling fans
- ~ Master bedroom with ensuite & walk-in robe + air-conditioning
- ~ Main bathroom with bathtub + separate toilet
- ~ Great outdoor alfresco area off living space
- ~ Low maintenance yard with entertaining deck + garden shed