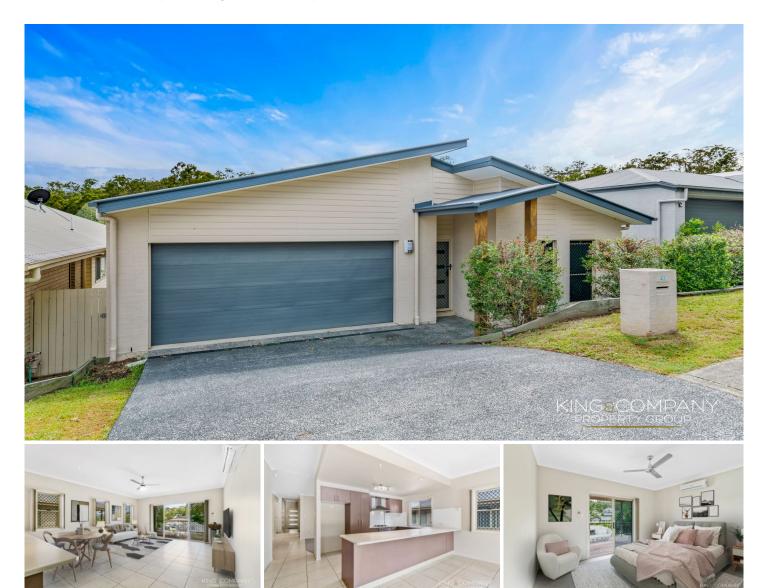

## 43 Mossman Parade Waterford QLD

With some recent updates including painting & new carpets, this home is sure to appeal to those looking for something with a bit of character, but also something that you can put your own stamp on!

**Property Features:** 

- ~ Fantastic high ceilings throughout this split level home
- ~ Open plan kitchen, dining & living space, with airconditionina
- ~ Kitchen with huge breakfast bar + gas cooking & dishwasher
- ~ Second living space, with fantastic natural light
- ~ Four spacious bedrooms, all with built-in robes & ceiling fans
- Master bedroom with large robes, ensuite & ~ air-conditioning
- ~ Main bathrooms with bath tub + separate toilet

## 4 🛤 2 📛 2 🚘

| Price     | :\$440,000 |
|-----------|------------|
| Land Size | : 448 sam  |

- - : https://www.kingcompanypg.com/sale/qld/lo gan/waterford/residential/house/6760652

View

**Courtney King** 07 3805 2755