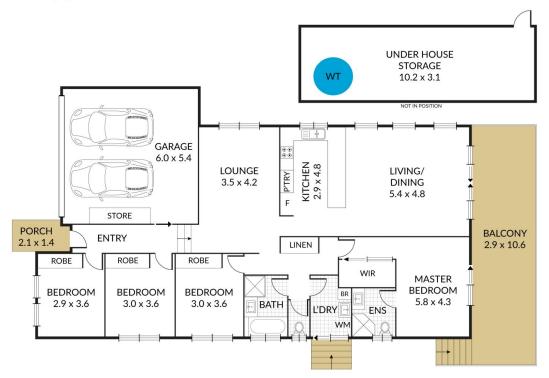

**Property Features:** 

- ~ Fantastic high ceilings throughout this split level home
- ~ Open plan kitchen, dining & living space, with airconditionina
- ~ Kitchen with huge breakfast bar + gas cooking & dishwasher
- ~ Second living space, with fantastic natural light
- ~ Four spacious bedrooms, all with built-in robes & ceiling fans
- Master bedroom with large robes, ensuite & ~ air-conditioning
- ~ Main bathrooms with bath tub + separate toilet

## 4 🛤 2 📛 2 🚘

| Price     | :\$440,000 |
|-----------|------------|
| Land Size | : 448 sam  |

- - : https://www.kingcompanypg.com/sale/qld/lo gan/waterford/residential/house/6760652

View

**Courtney King** 07 3805 2755

## 4 x ឝ 2 x 😓 2 x 🚍

KING&COMPANY

NOTE: Every precaution has been taken to verify the accuracy of the above details. However, prospective purchasers are advised to make their own enquiries.

Ø NORTH