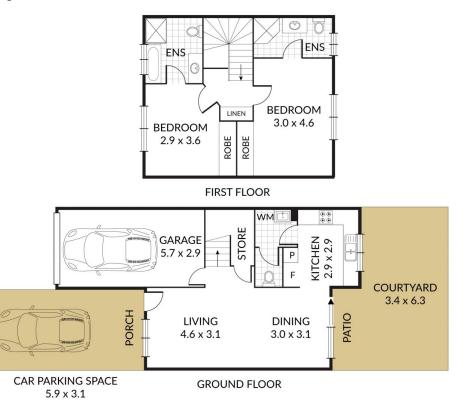

#### 101/18 Loganlea Road Waterford West QLD

Are you looking for a low maintenance investment property? We've found the one for you! Be sure to add this one to your inspection list this Saturday!

### **Property Features:**

- Aircon in living area with 2 ceiling fans
- Electric stove top and oven
- Dishwasher
- Both bedrooms with ceiling fans, built-in wardrobes & ensuite
- Upstairs linen cupboard
- Down stairs laundry with additional toilet (third)
- Single lockup garage with internal access
- Back patio area