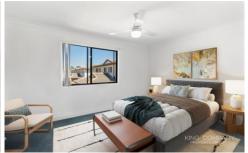

### **Property Features:**

- Aircon in living area with 2 ceiling fans
- Electric stove top and oven
- Dishwasher
- Both bedrooms with ceiling fans, built-in wardrobes & ensuite
- Upstairs linen cupboard
- Down stairs laundry with additional toilet (third)
- Single lockup garage with internal access
- Back patio area