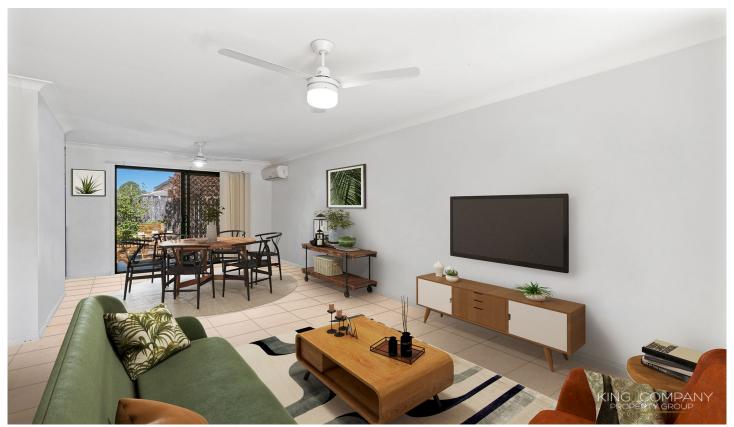

### **Property Features:**

- Aircon in living area with 2 ceiling fans
- Electric stove top and oven
- Dishwasher
- Both bedrooms with ceiling fans, built-in wardrobes & ensuite
- Upstairs linen cupboard
- Down stairs laundry with additional toilet (third)
- Single lockup garage with internal access
- Back patio area