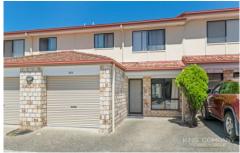

### **Property Features:**

- Aircon in living area with 2 ceiling fans
- Electric stove top and oven
- Dishwasher
- Both bedrooms with ceiling fans, built-in wardrobes & ensuite
- Upstairs linen cupboard
- Down stairs laundry with additional toilet (third)
- Single lockup garage with internal access
- Back patio area