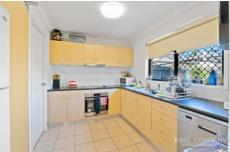

### **Property Features:**

- Aircon in living area with 2 ceiling fans
- Electric stove top and oven
- Dishwasher
- Both bedrooms with ceiling fans, built-in wardrobes & ensuite
- Upstairs linen cupboard
- Down stairs laundry with additional toilet (third)
- Single lockup garage with internal access
- Back patio area