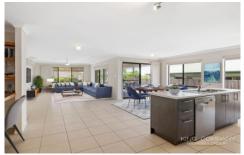

## Property Hallmarks:

- Open plan kitchen dining & living space with air-conditioning and an abundance of natural light
- ~ Kitchen with island bench, gas cooktop & dishwasher
- ~ Study nook with shelving
- ~ Additional living space or 4th bedroom
- ~ Master bedroom with oversized ensuite & walk in robe with shelving
- ~ Other two bedrooms in separate wing, with built-in robes & ceiling fans
- ~ Family bathroom with bathtub + separate toilet
- ~ Laundry room with external access & storage