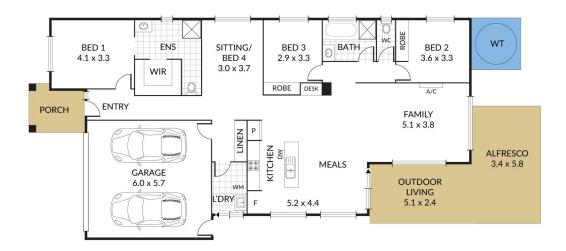

## Property Hallmarks:

- Open plan kitchen dining & living space with air-conditioning and an abundance of natural light
- ~ Kitchen with island bench, gas cooktop & dishwasher
- ~ Study nook with shelving
- ~ Additional living space or 4th bedroom
- ~ Master bedroom with oversized ensuite & walk in robe with shelving
- ~ Other two bedrooms in separate wing, with built-in robes & ceiling fans
- ~ Family bathroom with bathtub + separate toilet
- ~ Laundry room with external access & storage

# 3 📭 2 🔓 2 😭

**Price** : \$ 416,500 Land Size: 436 sqm

View : https://www.kingcompanypg.com/sale/qld/lo gan/waterford/residential/house/6760656

**Courtney King** 07 3805 2755

4 x 🚐 2 x 🖨 2 x 🚍

KINGS COMPANY