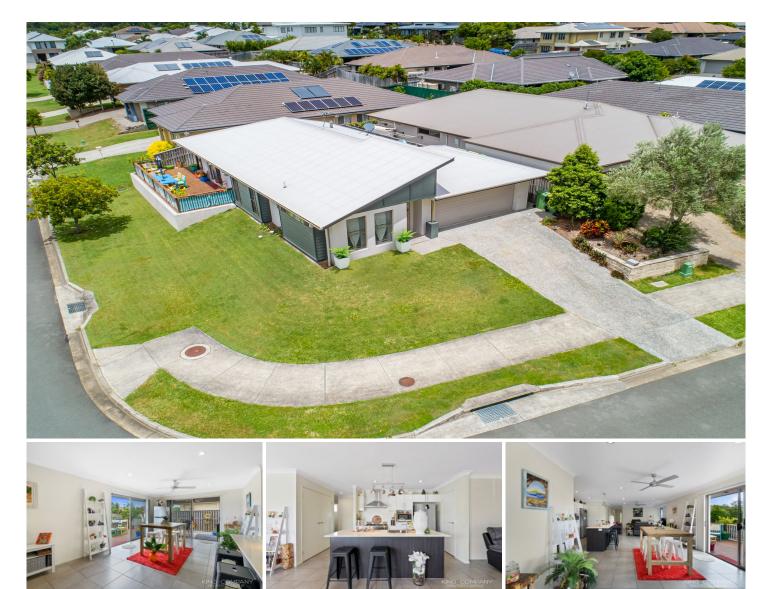

## 26 River Run Circuit Ormeau Hills QLD

This fantastic property is situated in a great position and is an entertainers dream! With the fantastic breezes coming through the open plan living and a low maintenance block, this one needs to be on your inspections list this weekend!

**Property Hallmarks:** 

~ Open plan kitchen, dining & living space (with ceiling fans)

 $\sim$  Kitchen with near new 900mm gas cooktop & oven, dishwasher & central island bench

~ Generous master bedroom with ensuite & walk-in-robe (ceiling fan)

~ All other bedrooms of good size with built-in robes and ceiling fans

- ~ Main bathroom with bath tub + separate toilet
- ~ Separate laundry with rear access
- ~ Fantastic entertaining area including alfresco space &