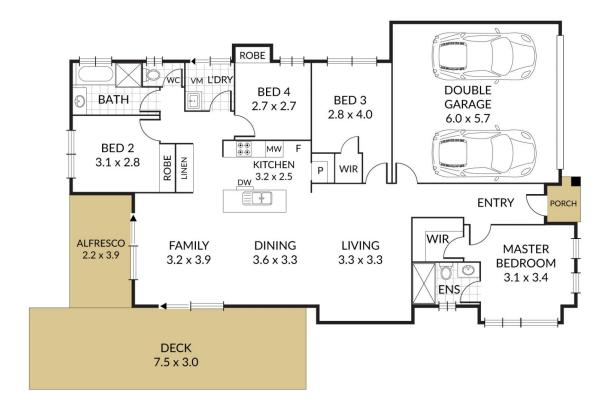

**Property Hallmarks:** 

~ Open plan kitchen, dining & living space (with ceiling fans)

 $\sim$  Kitchen with near new 900mm gas cooktop & oven, dishwasher & central island bench

~ Generous master bedroom with ensuite & walk-in-robe (ceiling fan)

~ All other bedrooms of good size with built-in robes and ceiling fans

- ~ Main bathroom with bath tub + separate toilet
- ~ Separate laundry with rear access
- ~ Fantastic entertaining area including alfresco space &