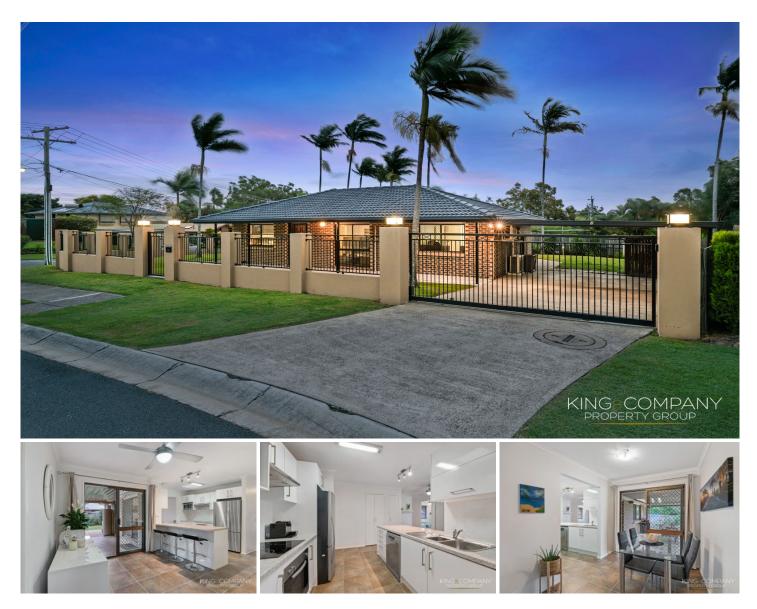

## KING<sup>®</sup>COMPANY Property Group

2 Entra Court Springwood QLD

The list of features this home offers is endless; with a family friendly floor plan, the security of a fully fenced block and a great outdoor entertaining area!

**Property Hallmarks:** 

~ Centrally located kitchen with breakfast bar, quality appliances including dishwasher and plenty of cupboard space

~ Multiple living spaces, with L shaped dining & lounge room (air-conditioned),

~ Second living/dining opening out to the alfresco area

King sized, air-conditioned master bedroom with ~ walk-in-robe & ensuite (with double vanity)

~ Three additional bedrooms, all with ceiling fans and built-in robes

- ~ Main bathroom with bath tub + separate toilet
- ~ Private outdoor entertaining area