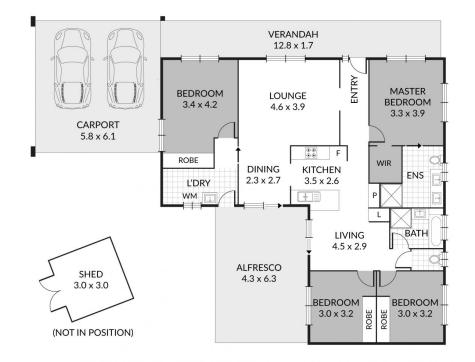

## 

Internal: 136m<sup>2</sup> External: 85m<sup>2</sup> Total: 221m<sup>2</sup>