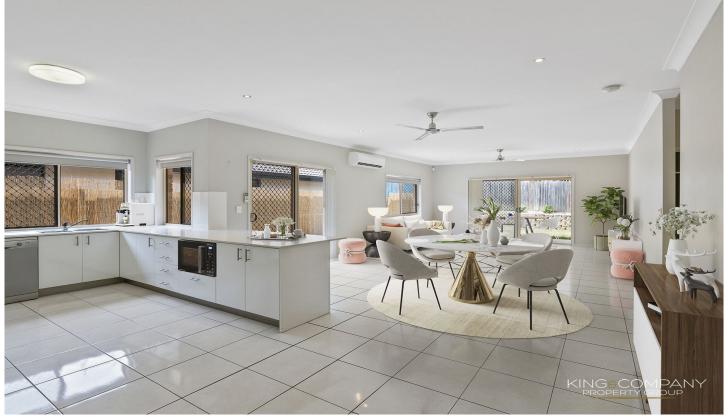

#### 76 Mossman Parade Waterford QLD

This oversized three bedroom home is exactly what you've been looking for! From the high ceilings to the multiple living space, this home has a great feeling from the moment you walk inside!

#### Property Hallmarks:

- ~ High ceilings throughout
- ~ Open plan kitchen, dining & living space with air-conditioning & ceiling fans
- ~ Large kitchen with breakfast bar, dishwasher, microwave nook & walk in pantry
- ~ Separate media room with ceiling fan
- ~ Master bedroom with air-conditioning, ensuite & walk-in robe
- ~ Additional 2 bedrooms both with ceiling fans and built-in robes
- ~ Main bathroom with bath tub + separate toilet