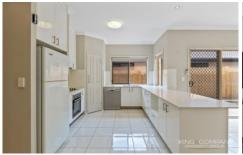

#### Property Hallmarks:

- ~ High ceilings throughout
- ~ Open plan kitchen, dining & living space with air-conditioning & ceiling fans
- ~ Large kitchen with breakfast bar, dishwasher, microwave nook & walk in pantry
- ~ Separate media room with ceiling fan
- ~ Master bedroom with air-conditioning, ensuite & walk-in robe
- ~ Additional 2 bedrooms both with ceiling fans and built-in robes
- ~ Main bathroom with bath tub + separate toilet