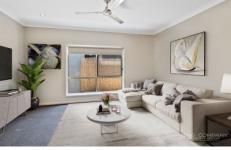

#### Property Hallmarks:

- ~ High ceilings throughout
- ~ Open plan kitchen, dining & living space with air-conditioning & ceiling fans
- ~ Large kitchen with breakfast bar, dishwasher, microwave nook & walk in pantry
- ~ Separate media room with ceiling fan
- ~ Master bedroom with air-conditioning, ensuite & walk-in robe
- ~ Additional 2 bedrooms both with ceiling fans and built-in robes
- ~ Main bathroom with bath tub + separate toilet