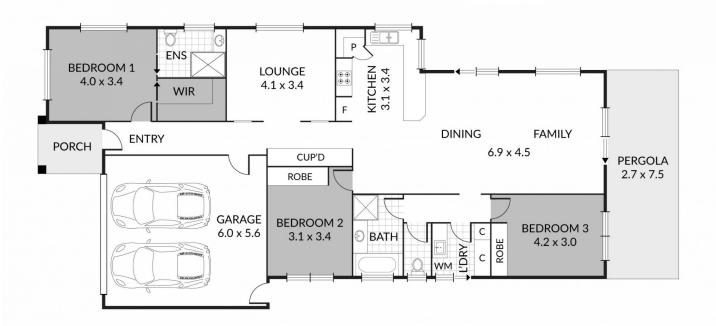

#### 76 Mossman Parade Waterford QLD

This oversized three bedroom home is exactly what you've been looking for! From the high ceilings to the multiple living space, this home has a great feeling from the moment you walk inside!

#### Property Hallmarks:

- ~ High ceilings throughout
- ~ Open plan kitchen, dining & living space with air-conditioning & ceiling fans
- ~ Large kitchen with breakfast bar, dishwasher, microwave nook & walk in pantry
- ~ Separate media room with ceiling fan
- ~ Master bedroom with air-conditioning, ensuite & walk-in robe
- ~ Additional 2 bedrooms both with ceiling fans and built-in robes
- ~ Main bathroom with bath tub + separate toilet

### 76 Mossman Parade, Waterford

Internal: 188m² 3 x 屖 External: 25m² 2 x ⇌ Total: 213m² 2 x 덖 KING COMPANY Property Group

Note: Every precaution has been taken to verify the accuracy of the above details. However, prospective purchasers are advised to make their own enquiries