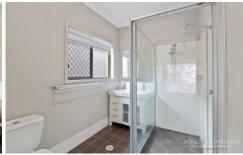

#### Property Hallmarks:

- ~ High ceilings throughout
- ~ Open plan kitchen, dining & living space with air-conditioning & ceiling fans
- ~ Large kitchen with breakfast bar, dishwasher, microwave nook & walk in pantry
- ~ Separate media room with ceiling fan
- ~ Master bedroom with air-conditioning, ensuite & walk-in robe
- ~ Additional 2 bedrooms both with ceiling fans and built-in robes
- ~ Main bathroom with bath tub + separate toilet