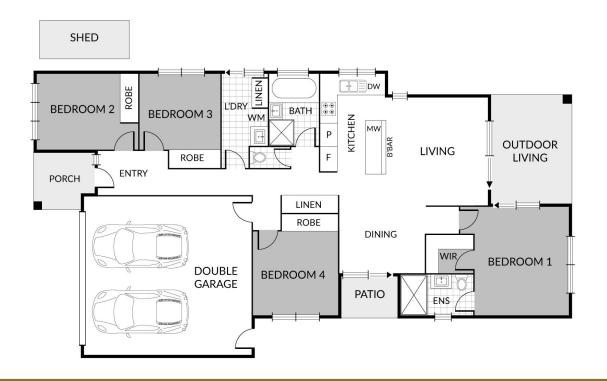

### Property Hallmarks:

- Open plan dining & living space with air-conditioning
- Kitchen with island bench, dishwasher & quality appliances
- Well sized bedrooms with ceiling fans + built-in robes
- Main bathroom with oversized tub + separate toilet
- Separate master bedroom with air-conditioning, ensuite & walk-in-robe + sliding door access to alfresco
- A fantastic, low maintenance back yard space (fully fenced & with side access)
- Alfresco area overlooking yard
- Second alfresco area off dining room
- Double lock up garage with internal access