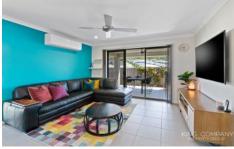

### Property Hallmarks:

- Open plan dining & living space with air-conditioning
- Kitchen with island bench, dishwasher & quality appliances
- Well sized bedrooms with ceiling fans + built-in robes
- Main bathroom with oversized tub + separate toilet
- Separate master bedroom with air-conditioning, ensuite & walk-in-robe + sliding door access to alfresco
- A fantastic, low maintenance back yard space (fully fenced & with side access)
- Alfresco area overlooking yard
- Second alfresco area off dining room
- Double lock up garage with internal access