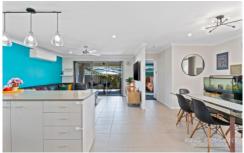

### Property Hallmarks:

- Open plan dining & living space with air-conditioning
- Kitchen with island bench, dishwasher & quality appliances
- Well sized bedrooms with ceiling fans + built-in robes
- Main bathroom with oversized tub + separate toilet
- Separate master bedroom with air-conditioning, ensuite & walk-in-robe + sliding door access to alfresco
- A fantastic, low maintenance back yard space (fully fenced & with side access)
- Alfresco area overlooking yard
- Second alfresco area off dining room
- Double lock up garage with internal access