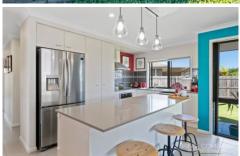

### Property Hallmarks:

- Open plan dining & living space with air-conditioning
- Kitchen with island bench, dishwasher & quality appliances
- Well sized bedrooms with ceiling fans + built-in robes
- Main bathroom with oversized tub + separate toilet
- Separate master bedroom with air-conditioning, ensuite & walk-in-robe + sliding door access to alfresco
- A fantastic, low maintenance back yard space (fully fenced & with side access)
- Alfresco area overlooking yard
- Second alfresco area off dining room
- Double lock up garage with internal access