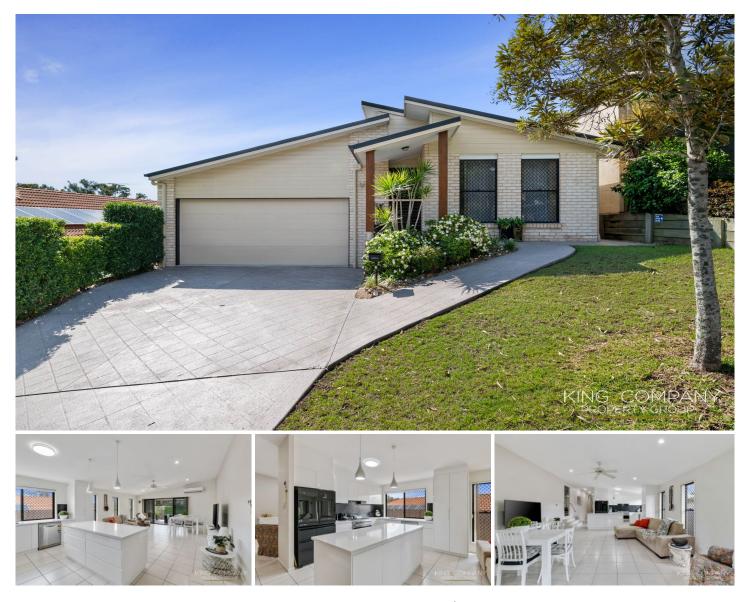

#### 6 Eurimbula Close Waterford QLD

This split-level home is situated in a quiet pocket of the Woodlands Estate with an abundance of natural light and that warm feeling of home!

#### Property Hallmarks:

An open plan living space perfect for entertaining, with gorgeous raked ceilings, air-conditioning and ceiling fan
A fresh, modern kitchen with island bench featuring soft close draws & stone benchtops, 900mm Smeg Electric Oven + Gas Cook top + Fisher & Paykel dishwasher

~ Separate formal lounge room

~ Four well sized bedrooms, all with built-in robes, ceiling fans & split system air-conditioning units (beds 2 & 3 are interconnecting, offering a large bedroom/ living space alternative)

~ Master bedroom has large walk in robe + ensuite & air-conditioning