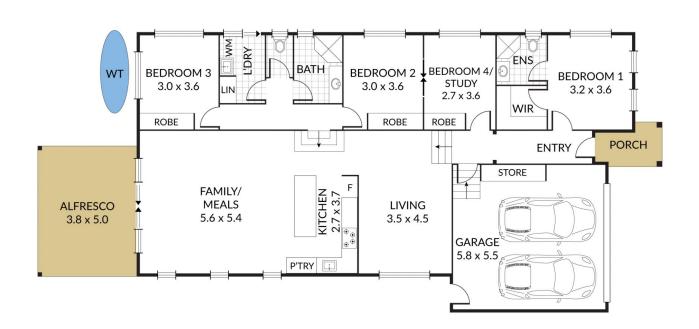

~ Separate formal lounge room

~ Four well sized bedrooms, all with built-in robes, ceiling fans & split system air-conditioning units (beds 2 & 3 are interconnecting, offering a large bedroom/ living space alternative)

~ Master bedroom has large walk in robe + ensuite & air-conditioning

NORTH