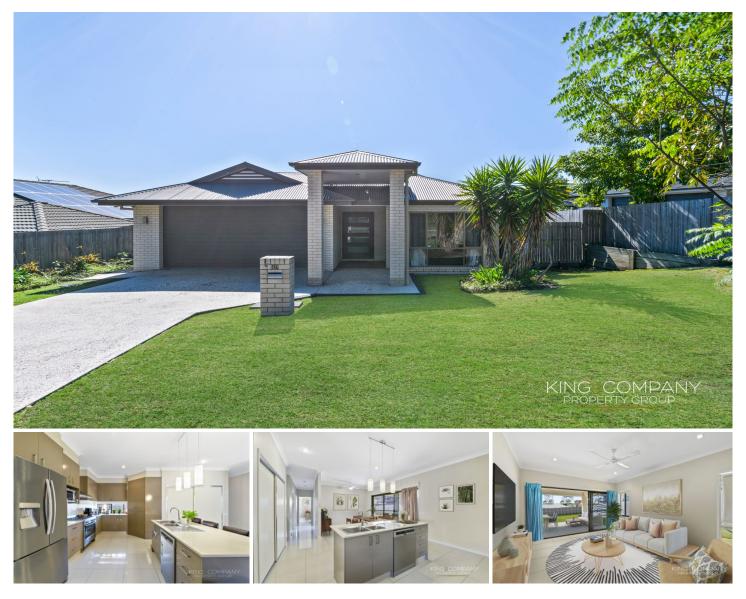

## 14 Willandra Crescent Waterford QLD

Situated across from Parklands and in a quite spot, this oversized family home is the one you've been waiting for!

## **Property Hallmarks:**

~ Fantastic high ceilings throughout!

~ Huge central kitchen with 900mm electic oven & gas hotplates, dishwasher and island bench with pendant lighting

~ Large dinning room opening out to alfresco area

~ Family room/ media room with air-conditioning & stacker doors out to alfresco

 $\sim$  Four well sized bedrooms all with built-in robes & ceiling fans

~ Master bedroom with enormous ensuite, built-in robe & air-conditioning + doors opening out to rear backyard space (or views over your new pool!)

~ Lovely family sized main bathroom with bathtub +