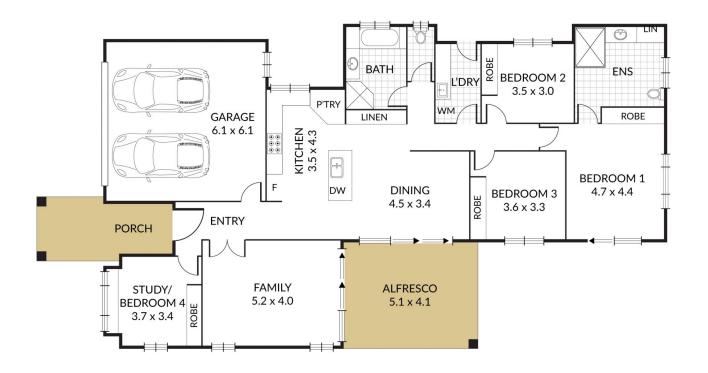

## **Property Hallmarks:**

~ Fantastic high ceilings throughout!

~ Huge central kitchen with 900mm electic oven & gas hotplates, dishwasher and island bench with pendant lighting

~ Large dinning room opening out to alfresco area

~ Family room/ media room with air-conditioning & stacker doors out to alfresco

 $\sim$  Four well sized bedrooms all with built-in robes & ceiling fans

~ Master bedroom with enormous ensuite, built-in robe & air-conditioning + doors opening out to rear backyard space (or views over your new pool!)

~ Lovely family sized main bathroom with bathtub +

## 4 🛤 2 🚔 2 🚘

| Price |  | :\$472,500 |
|-------|--|------------|
|       |  | ~~~        |

Land Size : 620 sqm View : https://ww

: https://www.kingcompanypg.com/sale/qld/lo gan/waterford/residential/house/6760695