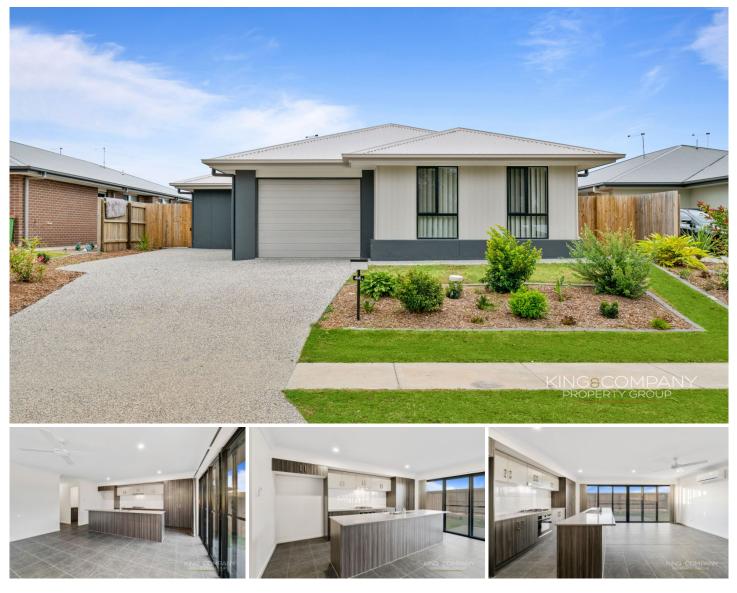

#### 44 Almandin Street Logan Reserve QLD

Why only have one rental income when you can have two! This Dual Occupancy property brings in rent from two individual units, adding up to a weekly income of \$640!

Comprising of two tenanted units, with the below features:

#### Unit A:

- ~ 4 bedrooms, all with ceiling fans + built-in robes
- ~ Master bedrooms with double robes, ensuite & air-conditioning
- ~ Main bathroom with bathtub & shower
- ~ Toilet separate
- ~ Open plan living space with air-conditioning
- ~ Oversized kitchen with island bench, gas cooking & dishwasher
- $\sim$  Stacker doors out to rear patio area and low maintenance yard