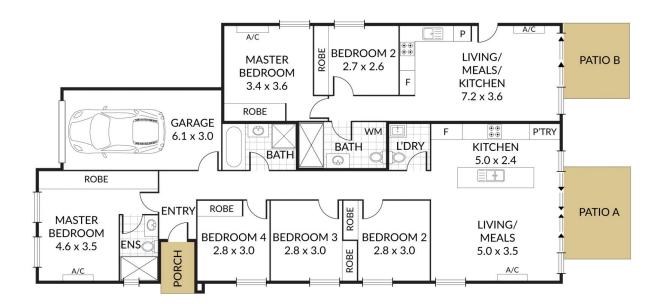

#### Unit A:

- ~ 4 bedrooms, all with ceiling fans + built-in robes
- ~ Master bedrooms with double robes, ensuite & air-conditioning
- ~ Main bathroom with bathtub & shower
- ~ Toilet separate
- ~ Open plan living space with air-conditioning
- ~ Oversized kitchen with island bench, gas cooking & dishwasher
- $\sim$  Stacker doors out to rear patio area and low maintenance yard