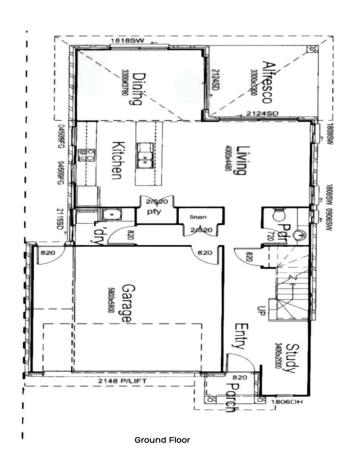

### Property Hallmarks:

- ~ Open plan living space with air-conditioning & ceiling fans
- Kitchen with island bench, electric cooking and dishwasher
- ~ Living & dining rooms both open out to alfresco
- ~ Separate laundry with extra storage
- ~ Downstairs powder room
- ~ Upstairs there is four well sized bedrooms all with built-ins, air-conditioning & ceiling fans
- ~ Master bedroom with walk in robe & ensuite with double vanity and walk in shower

## 4 🕒 2 🔓 2 🖨

**Price** : \$ 525,500 Land Size: 240 sqm

View : https://www.kingcompanypg.com/sale/qld/lo gan/waterford/residential/house/6760698

**Courtney King** 07 3805 2755

KING COMPANY