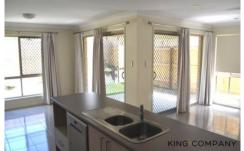

### Property Hallmarks:

- ~ Open plan living space with air-conditioning & ceiling fans
- Kitchen with island bench, electric cooking and dishwasher
- ~ Living & dining rooms both open out to alfresco
- ~ Separate laundry with extra storage
- ~ Downstairs powder room
- ~ Upstairs there is four well sized bedrooms all with built-ins, air-conditioning & ceiling fans
- ~ Master bedroom with walk in robe & ensuite with double vanity and walk in shower