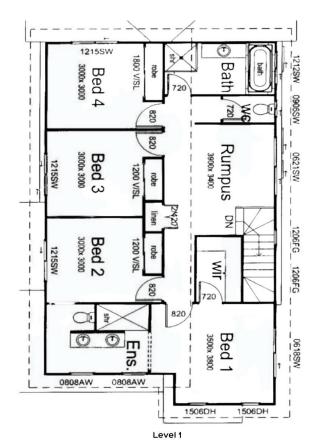

### Property Hallmarks:

- ~ Open plan living space with air-conditioning & ceiling fans
- Kitchen with island bench, electric cooking and dishwasher
- ~ Living & dining rooms both open out to alfresco
- ~ Separate laundry with extra storage
- ~ Downstairs powder room
- ~ Upstairs there is four well sized bedrooms all with built-ins, air-conditioning & ceiling fans
- ~ Master bedroom with walk in robe & ensuite with double vanity and walk in shower

## 4 🕒 2 🔓 2 🖨

**Price** : \$ 525,500 Land Size: 240 sqm

View : https://www.kingcompanypg.com/sale/qld/lo gan/waterford/residential/house/6760698

**Courtney King** 07 3805 2755

KING COMPANY