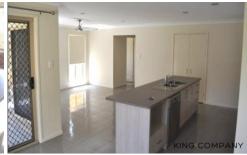

### Property Hallmarks:

- ~ Open plan living space with air-conditioning & ceiling fans
- Kitchen with island bench, electric cooking and dishwasher
- ~ Living & dining rooms both open out to alfresco
- ~ Separate laundry with extra storage
- ~ Downstairs powder room
- ~ Upstairs there is four well sized bedrooms all with built-ins, air-conditioning & ceiling fans
- ~ Master bedroom with walk in robe & ensuite with double vanity and walk in shower