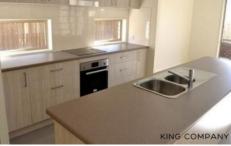

### Property Hallmarks:

- ~ Open plan living space with air-conditioning & ceiling fans
- Kitchen with island bench, electric cooking and dishwasher
- ~ Living & dining rooms both open out to alfresco
- ~ Separate laundry with extra storage
- ~ Downstairs powder room
- ~ Upstairs there is four well sized bedrooms all with built-ins, air-conditioning & ceiling fans
- ~ Master bedroom with walk in robe & ensuite with double vanity and walk in shower