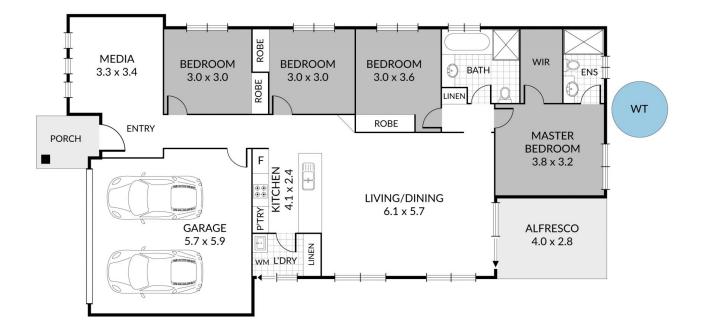

#### **Property Features:**

- Open plan kitchen, dining & living space, with air-conditioning

- Second living space/ media room
- Four well sized bedrooms, with ceiling fans & built-in robes
- Master bedroom with ensuite & walk-in robe
- Family bathroom with separate toilet
- Private alfesco area

# **117 Grand Terrace, Waterford**Internal: $159m^2$ 4x =External: $15m^2$ 2x =Total: $174m^2$ 2x =