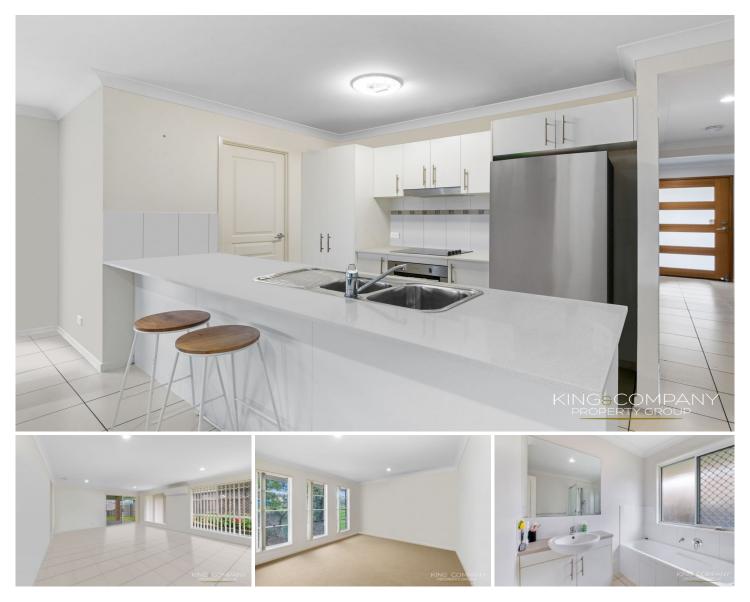

#### **Property Features:**

- Open plan kitchen, dining & living space, with air-conditioning

- Second living space/ media room
- Four well sized bedrooms, with ceiling fans & built-in robes
- Master bedroom with ensuite & walk-in robe
- Family bathroom with separate toilet
- Private alfesco area

#### Additional features:

- Security screens & doors throughout
- Water tank
- Fully fenced HUGE usable backyard space