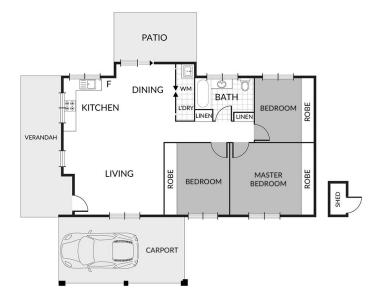

#### INSIDE:

~ Open plan kitchen, dining & living space with ceiling fans ~ Three good sized bedrooms all with built-in robes & ceiling fans

- ~ Main bathroom with shower over bath
- ~ Laundry is behind robed doors

### OUTSIDE:

- ~ Single carport + space for additional vehicles tandem
- ~ Pergola area to front & off dining room
- ~ Fully fenced usable yard

THE BLOCK: