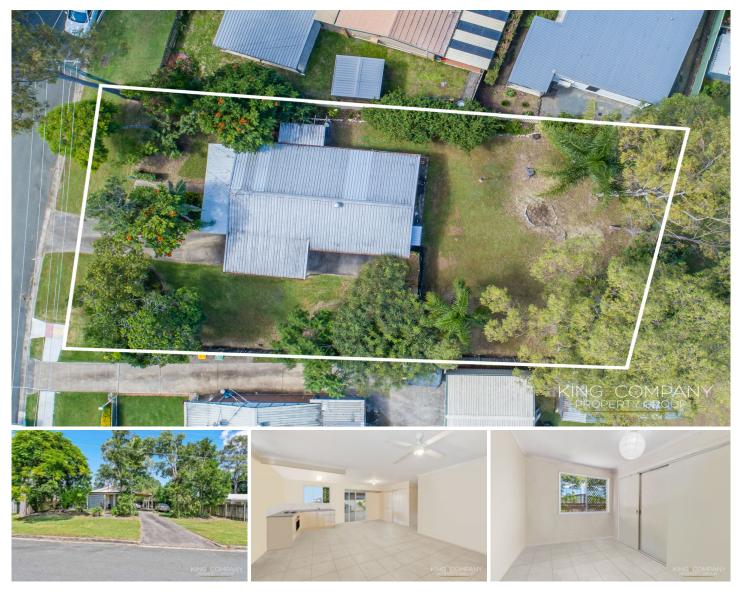

#### 9 Strafford Road Bethania QLD

This little ripper of a property is ripe and ready for the next owner to either give it some TLC or knock down and utilise the huge 720sqm of land!

#### INSIDE:

~ Open plan kitchen, dining & living space with ceiling fans ~ Three good sized bedrooms all with built-in robes & ceiling fans

- ~ Main bathroom with shower over bath
- ~ Laundry is behind robed doors

### OUTSIDE:

- ~ Single carport + space for additional vehicles tandem
- ~ Pergola area to front & off dining room
- ~ Fully fenced usable yard

THE BLOCK:

## 3 🛤 1 🚔 2 🖨

| Price     | : \$ 330,000 |
|-----------|--------------|
| Land Size | : 720 sam    |

View : h

: https://www.kingcompanypg.com/sale/qld/lo gan/bethania/residential/house/6760728

Courtney King 07 3805 2755