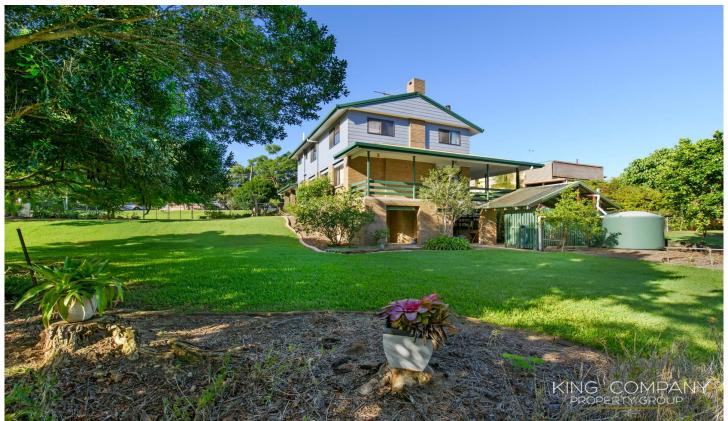

# 78 Edinburgh Drive Bethania QLD

On offer here is one house on a 2111sqm of land fronting the Logan river!

# INSIDE:

Split over three levels, this home is built to stand the test of time. All the main living spaces are on the entry level; a large kitchen, with gas cooking and ample cupboard and bench space, separate dining room + large lounge/living room with double fireplace & potbelly stove. A verandah wraps around two sides of the living space, with doors opening out, taking in the view! There is also a separate laundry room + bathroom to service this level (including shower).

Moving upstairs there is four oversized bedrooms, all with built-ins, ceiling fans & ducted air-conditioning. A well equipped modern bathroom services the top level with spa bath and a separate toilet.