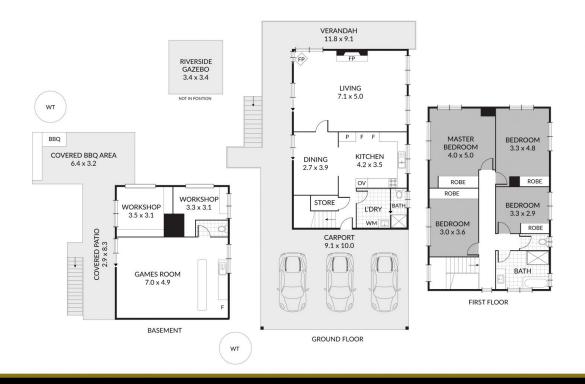

# INSIDE:

Split over three levels, this home is built to stand the test of time. All the main living spaces are on the entry level; a large kitchen, with gas cooking and ample cupboard and bench space, separate dining room + large lounge/living room with double fireplace & potbelly stove. A verandah wraps around two sides of the living space, with doors opening out, taking in the view! There is also a separate laundry room + bathroom to service this level (including shower).

Moving upstairs there is four oversized bedrooms, all with built-ins, ceiling fans & ducted air-conditioning. A well equipped modern bathroom services the top level with spa bath and a separate toilet.

Internal: 231m² 4 x 

External: 160m² 2 x 

Total: 391m² 3 x 

□

KING COMPANY Property Group