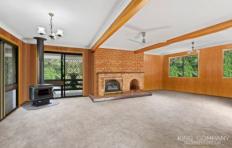

# INSIDE:

Split over three levels, this home is built to stand the test of time. All the main living spaces are on the entry level; a large kitchen, with gas cooking and ample cupboard and bench space, separate dining room + large lounge/living room with double fireplace & potbelly stove. A verandah wraps around two sides of the living space, with doors opening out, taking in the view! There is also a separate laundry room + bathroom to service this level (including shower).