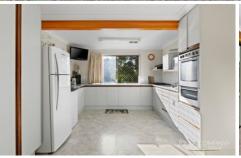

# INSIDE:

Split over three levels, this home is built to stand the test of time. All the main living spaces are on the entry level; a large kitchen, with gas cooking and ample cupboard and bench space, separate dining room + large lounge/living room with double fireplace & potbelly stove. A verandah wraps around two sides of the living space, with doors opening out, taking in the view! There is also a separate laundry room + bathroom to service this level (including shower).