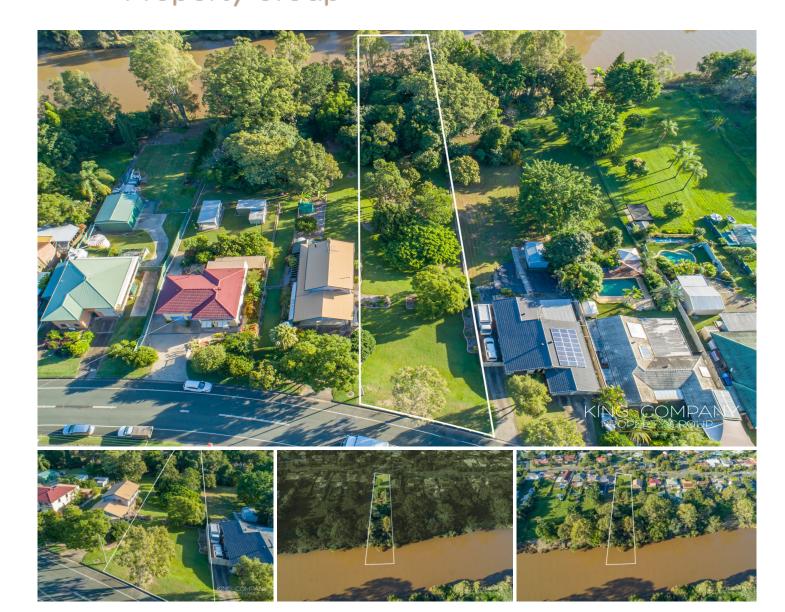

## 80 Edinburgh Drive Bethania QLD

#80 Edinburgh Drive offers 2303sqm of vacant land with direct river access.

## Featuring:

- Landscaped gardens with gorgeous matured trees
- Fencing along the RHS boundary and a fence across about a quarter of the way down the block (nearby to where the building envelope would sit).
- Direct river access & a gazebo overlooking the river

Blocks of land along the river seldom become available in this pocket! Your offer is encouraged on this fantastic opportunity.

We welcome your inspection at an upcoming open home or by appointment, please contact Courtney. **Price** : \$ 320,000 **Land Size** : 2303 sqm