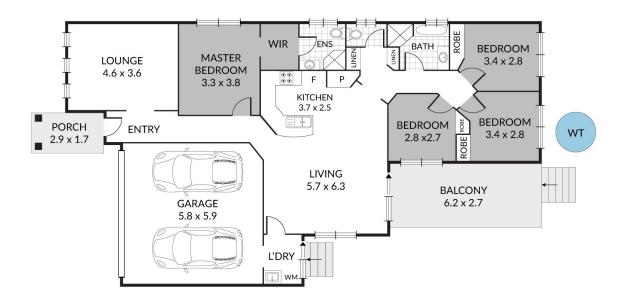

### 67 Woodlands Boulevard, Waterford

Internal: 148m² 4 x ₽ External: 26m² 2 x ₽ Total: 174m² 2 x ₽ KING COMPANY Property Group

Note: Every precaution has been taken to verify the accuracy of the above details. However, prospective purchasers are advised to make their own enquiries