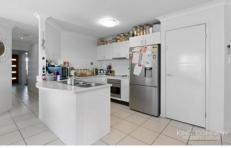

## **Property Features:**

- Open plan kitchen, dining & living space (with air-conditioning)
- Kitchen with dishwasher & electric appliances
- Second living area/ media room
- Master bedroom with ensuite & WIR (ceiling fan)
- All other bedrooms are good size with built-in robes & ceiling fans
- Main bathroom with bathtub + separate toilet
- Separate laundry with rear access
- Double lock up garage