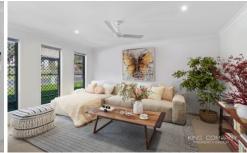

## **Property Features:**

- Open plan kitchen, dining & living space (with air-conditioning)
- Kitchen with dishwasher & electric appliances
- Second living area/ media room
- Master bedroom with ensuite & WIR (ceiling fan)
- All other bedrooms are good size with built-in robes & ceiling fans
- Main bathroom with bathtub + separate toilet
- Separate laundry with rear access
- Double lock up garage