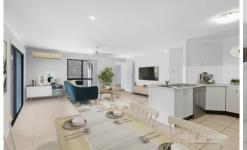

## **Property Features:**

- Open plan kitchen, dining & living space (with air-conditioning)
- Kitchen with dishwasher & electric appliances
- Second living area/ media room
- Master bedroom with ensuite & WIR (ceiling fan)
- All other bedrooms are good size with built-in robes & ceiling fans
- Main bathroom with bathtub + separate toilet
- Separate laundry with rear access
- Double lock up garage