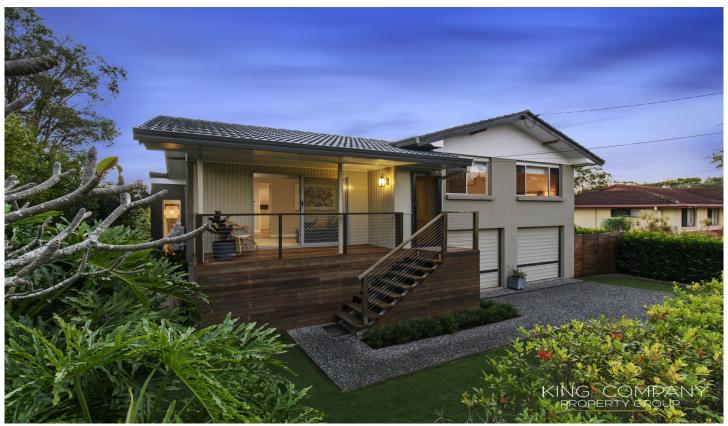

### 28 Lauretta Avenue Springwood QLD

This immaculate contemporary home is split over three levels and embodies family living. From the multiple living options, both inside and outside, to the huge back yard space with side access, there is sure to be many boxes ticked here by the whole family!

### Inside:

- Light filled, air-conditioned living space, with adjoining front balconv
- Kitchen has dishwasher & induction cook top
- Three bedrooms are location on the upper level, all with built-ins, ceiling fans & mirrored robes. Two also with split system air-conditioning!
- Family bathroom with bath tub, plus separate toilet
- Fourth bedroom or second living space is located on the lower level, with attached ensuite & pot belly stove (fireplace)