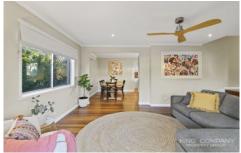

### Inside:

- Light filled, air-conditioned living space, with adjoining front balconv
- Kitchen has dishwasher & induction cook top
- Three bedrooms are location on the upper level, all with built-ins, ceiling fans & mirrored robes. Two also with split system air-conditioning!
- Family bathroom with bath tub, plus separate toilet
- Fourth bedroom or second living space is located on the lower level, with attached ensuite & pot belly stove (fireplace)