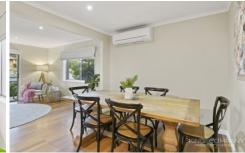

### Inside:

- Light filled, air-conditioned living space, with adjoining front balconv
- Kitchen has dishwasher & induction cook top
- Three bedrooms are location on the upper level, all with built-ins, ceiling fans & mirrored robes. Two also with split system air-conditioning!
- Family bathroom with bath tub, plus separate toilet
- Fourth bedroom or second living space is located on the lower level, with attached ensuite & pot belly stove (fireplace)