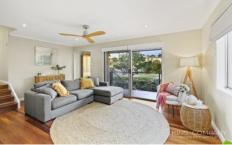

### Inside:

- Light filled, air-conditioned living space, with adjoining front balconv
- Kitchen has dishwasher & induction cook top
- Three bedrooms are location on the upper level, all with built-ins, ceiling fans & mirrored robes. Two also with split system air-conditioning!
- Family bathroom with bath tub, plus separate toilet
- Fourth bedroom or second living space is located on the lower level, with attached ensuite & pot belly stove (fireplace)