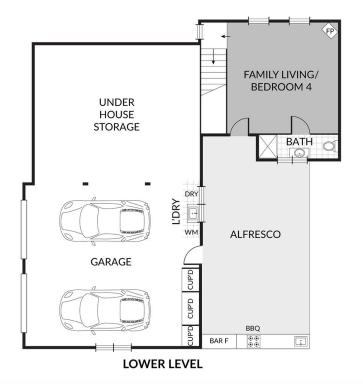

### Inside:

- Light filled, air-conditioned living space, with adjoining front balconv
- Kitchen has dishwasher & induction cook top
- Three bedrooms are location on the upper level, all with built-ins, ceiling fans & mirrored robes. Two also with split system air-conditioning!
- Family bathroom with bath tub, plus separate toilet
- Fourth bedroom or second living space is located on the lower level, with attached ensuite & pot belly stove (fireplace)