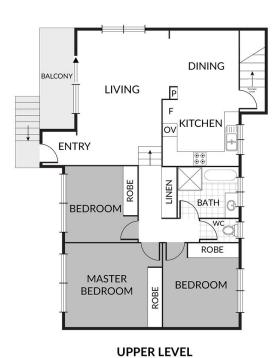

### Inside:

- Light filled, air-conditioned living space, with adjoining front balconv
- Kitchen has dishwasher & induction cook top
- Three bedrooms are location on the upper level, all with built-ins, ceiling fans & mirrored robes. Two also with split system air-conditioning!
- Family bathroom with bath tub, plus separate toilet
- Fourth bedroom or second living space is located on the lower level, with attached ensuite & pot belly stove (fireplace)