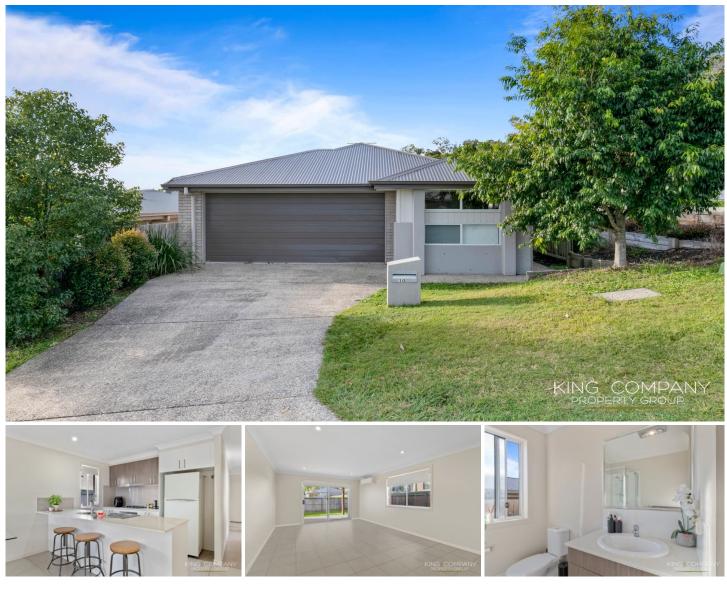

#### 10 Savannah Court Waterford QLD

Fantastic opportunity presents itself here, a low maintenance home situated at the top of the Woodlands estate.

#### Inside:

- Open plan living, dining & kitchen with air-conditioning
- Kitchen with breakfast bar, gas cook top and dishwasher
- Second separate media room/ fifth bedroom
- Four bedrooms all with built-in robes & ceiling fans
- Master with air-conditioning, walk-thru robe & ensuite
- Multiple linen/ storage cupboards
- Remote double lock up garage with internal access

#### Outside:

- Alfresco area off living space
- Low maintenance backyard, fully fenced
- Side access along one side of house (pedestrian)

## 4 🍋 2 📛 2 🚘

| Price     | : \$ 390,000 |
|-----------|--------------|
| Land Size | : 336 sqm    |

- - : https://www.kingcompanypg.com/sale/qld/lo gan/waterford/residential/house/6760735

View

**Courtney King** 07 3805 2755