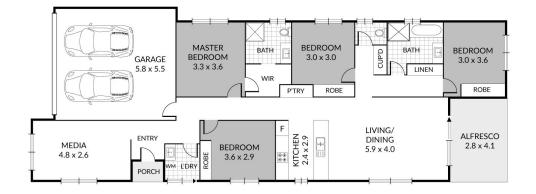

### 10 Savannah Court. Waterford

Internal: 153m<sup>2</sup> External: 13m<sup>2</sup> Total: 166m<sup>2</sup> 4 x 🛱 2 x 🖨 2 x 🖨

ion has b