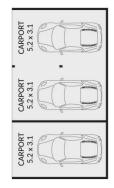

#### Outside:

- $\sim$  Huge patio area (full length of house), overlooking generous yard space
- ~ Carport with room for 3 vehicles or an oversized entertaining area

## 4 🎮 1 🚔 4 🚘

| Price     | : \$ 440,000 |
|-----------|--------------|
| Land Size | : 718 sqm    |

: https://www.kingcompanypg.com/sale/qld/lo gan/beenleigh/residential/house/6760736

View

Courtney King 07 3805 2755