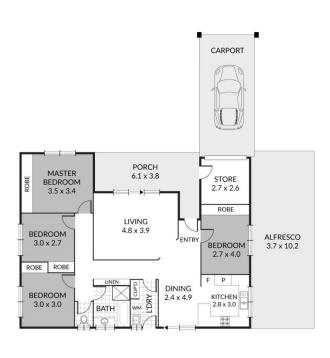

## 4 Oval Street Beenleigh

Internal: 100m<sup>2</sup> External: 136m<sup>2</sup> Total: 236m<sup>2</sup> 4 x 🗐 1 x 💭 4 x 🕼