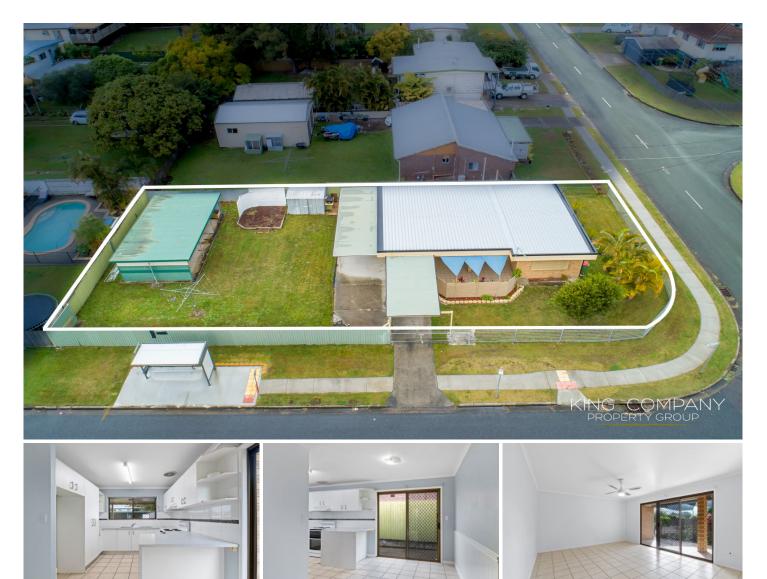

### 4 Oval Street Beenleigh QLD

With so much scope to add value this already tidy home, make sure this one is on your inspection list this weekend!

#### Inside:

- ~ Great sized kitchen with upright stove & plenty of cupboard space + attached dining space
- ~ Separate lounge room with doors opening up to front patio area
- ~ Four generous bedrooms, all with built-ins
- ~ Family bathroom with bathtub + separate toilet
- ~ Tiled throughout with fresh paint to most walls

#### Outside:

- $\sim$  Huge patio area (full length of house), overlooking generous yard space
- ~ Carport with room for 3 vehicles or an oversized entertaining area

## 4 🎮 1 🚔 4 🚘

| Price     | : \$ 440,000 |
|-----------|--------------|
| Land Size | : 718 sqm    |

: https://www.kingcompanypg.com/sale/qld/lo gan/beenleigh/residential/house/6760736

View

Courtney King 07 3805 2755