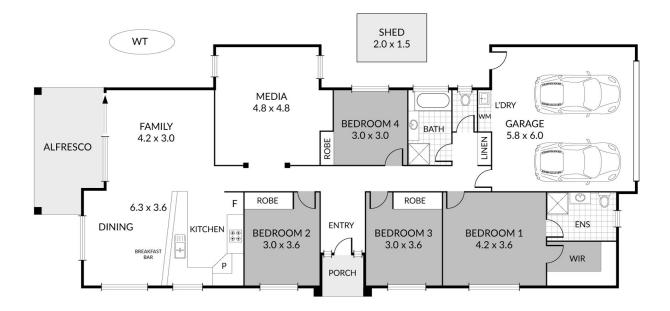

#### Inside:

~ Open plan kitchen, living & dining spaces with air-conditioning & ceiling fans

~ Oversized kitchen with breakfast bar, dishwasher & walk-in pantry

~ Second living area/media room with ceiling fan

 $\sim$  Four double sized bedrooms, all with built-in robes & ceiling fans

- ~ Oversized Master, with huge walk-in robe + ensuite
- ~ Main bathroom with bathtub & separate toilet

## Outside:

~ Double lock up garage with internal access

# 4 🛤 2 🚔 2 😭

| Price      | : \$ 583,000 |
|------------|--------------|
| I and Size | • 514 sam    |

View : http

: https://www.kingcompanypg.com/sale/qld/lo gan/drewvale/residential/house/6760738

Courtney King 07 3805 2755