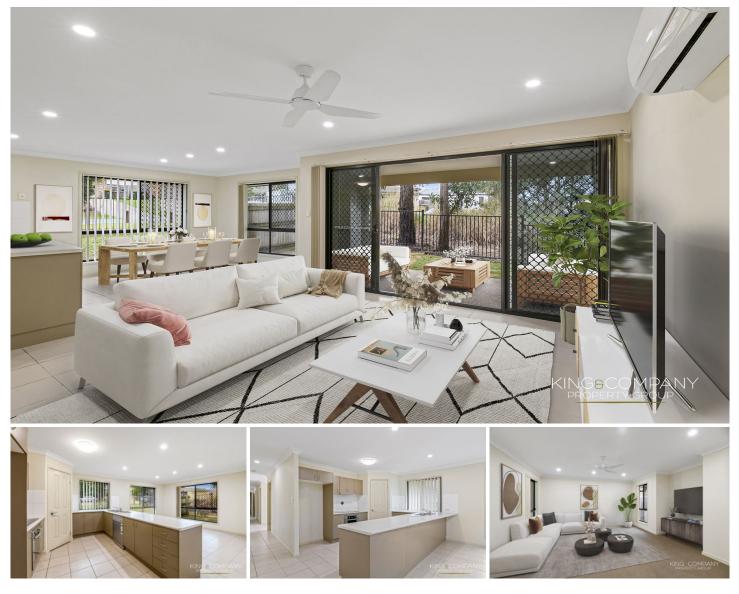

#### Inside:

~ Open plan kitchen, living & dining spaces with air-conditioning & ceiling fans

~ Oversized kitchen with breakfast bar, dishwasher & walk-in pantry

~ Second living area/media room with ceiling fan

 $\sim$  Four double sized bedrooms, all with built-in robes & ceiling fans

- ~ Oversized Master, with huge walk-in robe + ensuite
- ~ Main bathroom with bathtub & separate toilet

## Outside:

~ Double lock up garage with internal access