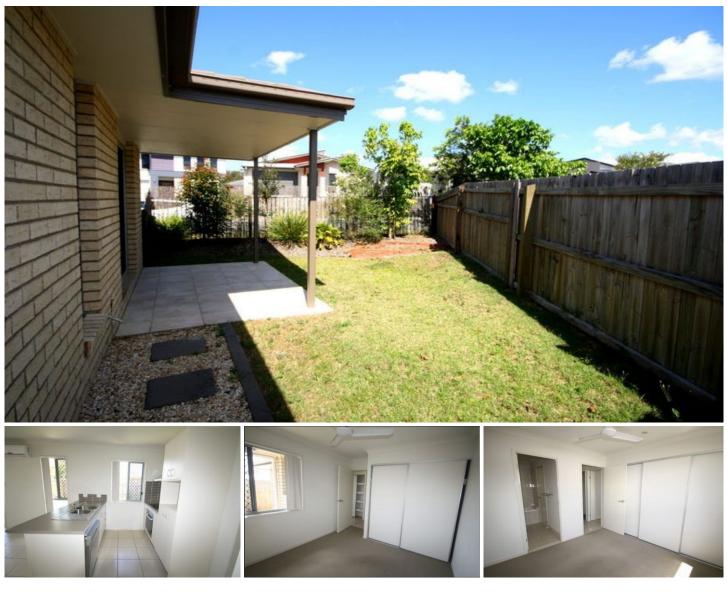

- Open plan kitchen & living space with air-conditioning
- Kitchen with breakfast bar & dishwasher
- Two large bedrooms both with built-ins & ceiling fans,
- master room with access to two way bathroom
- Additional study nook/ media room
- Separate powder room
- Alfresco area overlooking backyard space

Additional Features:

- Fully fenced yard space
- Security screens & doors throughout