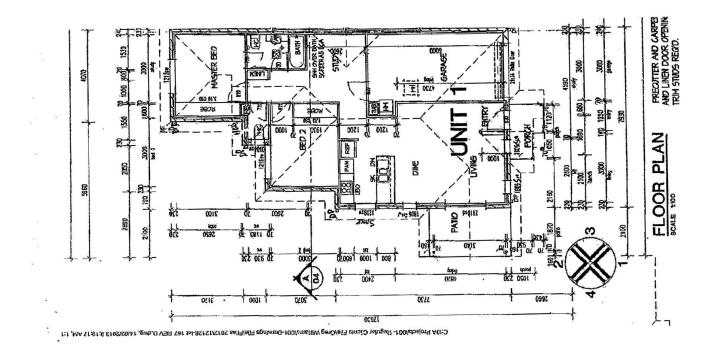

- Open plan kitchen & living space with air-conditioning
- Kitchen with breakfast bar & dishwasher
- Two large bedrooms both with built-ins & ceiling fans,
- master room with access to two way bathroom
- Additional study nook/ media room
- Separate powder room
- Alfresco area overlooking backyard space

Additional Features:

- Fully fenced yard space
- Security screens & doors throughout