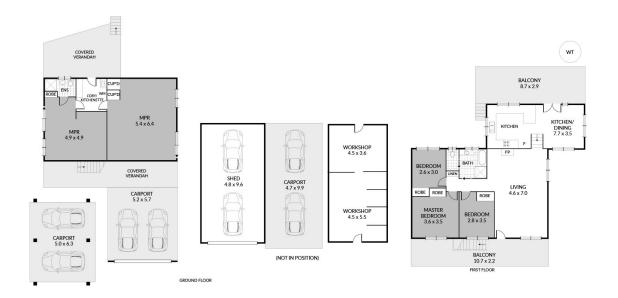

### Upstairs:

- ~ Split level home upstairs, with kitchen & dining area to their own level, opening out to rear deck overlooking the property
- ~ Kitchen with ample bench space, lots of draws, dishwasher & gas cooktop [overlooking yard]
- ~ On the upper level you will find an oversized lounge room with a potbelly stove & air-conditioning
- ~ 3 bedrooms, all with built-ins & two with air-conditioning

## 56-62 Schneider Road Waterford

Internal: 263m² 5 x External: 190m² 2 x Total: 453m² 8 x □ KING COMPANY Property Group

Note: Every precaution has been taken to verify the accuracy of the above details. However, prospective purchasers are advised to make their own enquiries