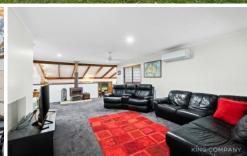

### Upstairs:

- ~ Split level home upstairs, with kitchen & dining area to their own level, opening out to rear deck overlooking the property
- ~ Kitchen with ample bench space, lots of draws, dishwasher & gas cooktop [overlooking yard]
- ~ On the upper level you will find an oversized lounge room with a potbelly stove & air-conditioning
- ~ 3 bedrooms, all with built-ins & two with air-conditioning