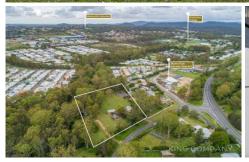

#### 56-62 Schneider Road Waterford QLD

## 56-62 Schneider Road Waterford

Internal: 263m² 5 x External: 190m² 2 x Total: 453m² 8 x □ KING COMPANY Property Group

Note: Every precaution has been taken to verify the accuracy of the above details. However, prospective purchasers are advised to make their own enquiries