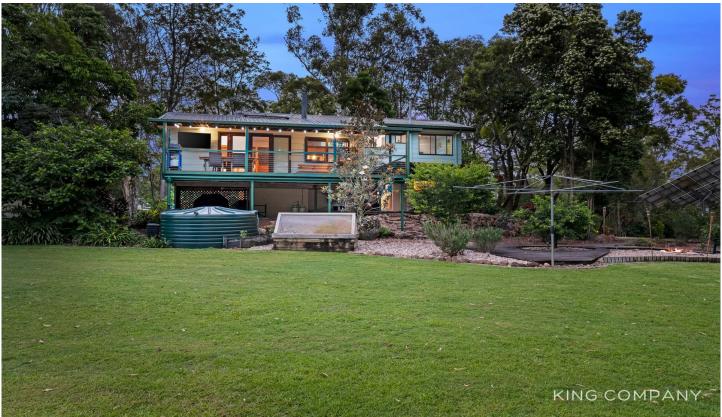

### Upstairs:

- ~ Split level home upstairs, with kitchen & dining area to their own level, opening out to rear deck overlooking the property
- ~ Kitchen with ample bench space, lots of draws, dishwasher & gas cooktop [overlooking yard]
- ~ On the upper level you will find an oversized lounge room with a potbelly stove & air-conditioning
- ~ 3 bedrooms, all with built-ins & two with air-conditioning