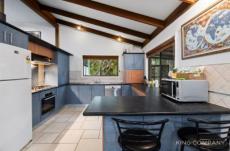

### Upstairs:

- ~ Split level home upstairs, with kitchen & dining area to their own level, opening out to rear deck overlooking the property
- ~ Kitchen with ample bench space, lots of draws, dishwasher & gas cooktop [overlooking yard]
- ~ On the upper level you will find an oversized lounge room with a potbelly stove & air-conditioning
- ~ 3 bedrooms, all with built-ins & two with air-conditioning