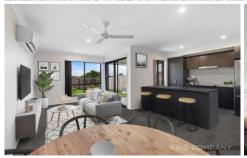

### 16 Josephine Court Logan Reserve QLD

This dual occupancy property is only 2 years young and is currently returning \$660pw!

Unit One: [3 bed | 2 bath | 1 car]

- ~ Open-plan kitchen, living & dining area
- ~ Kitchen with dishwasher & island bench
- ~ Living space with ceiling fan & air-conditioning opening to alfresco
- ~ 3x bedrooms with built-ins & ceiling fan
- ~ Master bedroom with ensuite, WIR & air-conditioning
- ~ Main bathroom with bathtub & separate toilet
- ~ Double linen cupboard
- ~ Laundry in garage

Unit 2: [2 bed | 1 bath | 1 car]

- ~ Open plan living area with air-conditioning & ceiling fan
- ~ Large kitchen with island bench & dishwasher