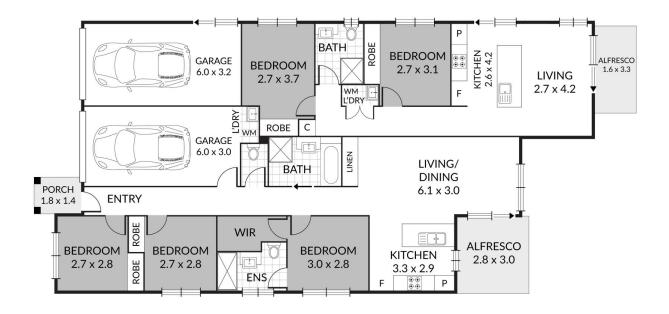

### 16 Josephine Court Logan Reserve QLD

This dual occupancy property is only 2 years young and is currently returning \$660pw!

Unit One: [3 bed | 2 bath | 1 car]

- ~ Open-plan kitchen, living & dining area
- ~ Kitchen with dishwasher & island bench
- ~ Living space with ceiling fan & air-conditioning opening to alfresco
- ~ 3x bedrooms with built-ins & ceiling fan
- ~ Master bedroom with ensuite, WIR & air-conditioning
- ~ Main bathroom with bathtub & separate toilet
- ~ Double linen cupboard
- ~ Laundry in garage

Unit 2: [2 bed | 1 bath | 1 car]

- ~ Open plan living area with air-conditioning & ceiling fan
- ~ Large kitchen with island bench & dishwasher

## 16 Josephine Court Logan Reserve

Internal: 181m² 5 x ₽ External: 16m² 3 x ₽ Total: 197m² 2 x ₽ KING COMPANY Property Group

Note: Every precaution has been taken to verify the accuracy of the above details. However, prospective purchasers are advised to make their own enquiries