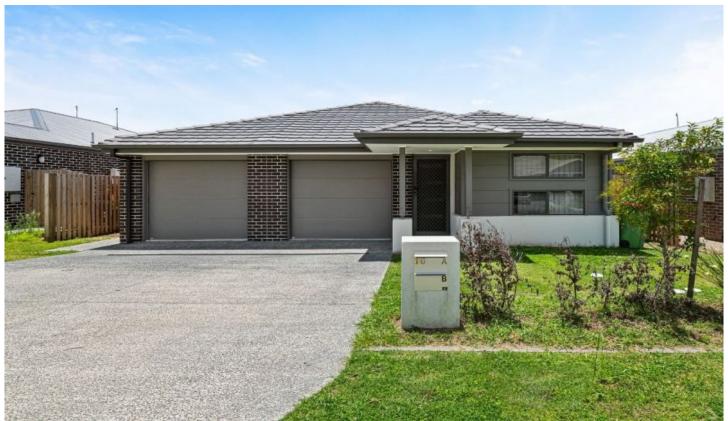

### 16 Josephine Court Logan Reserve QLD

This dual occupancy property is only 2 years young and is currently returning \$660pw!

Unit One: [3 bed | 2 bath | 1 car]

- ~ Open-plan kitchen, living & dining area
- ~ Kitchen with dishwasher & island bench
- ~ Living space with ceiling fan & air-conditioning opening to alfresco
- ~ 3x bedrooms with built-ins & ceiling fan
- ~ Master bedroom with ensuite, WIR & air-conditioning
- ~ Main bathroom with bathtub & separate toilet
- ~ Double linen cupboard
- ~ Laundry in garage

# 5 🗀 3 🔓 2 🖨

: \$ 700,000 **Price** Land Size: 458 sqm

View : https://www.kingcompanypg.com/sale/qld/lo

gan/logan-reserve/residential/house/681238

Courtney King 07 3805 2755

## 16 Josephine Court Logan Reserve

Internal: 181m² 5 x ₽ External: 16m² 3 x ₽ Total: 197m² 2 x ₽ KING COMPANY Property Group

Note: Every precaution has been taken to verify the accuracy of the above details. However, prospective purchasers are advised to make their own enquiries