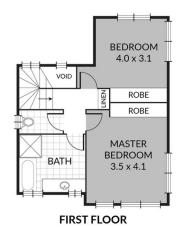

## 18/33-35 Jellicoe Street Loganlea QLD

Situated in the ever-growing pocket of Loganlea, within walking distance to public transport & all amenities!

Property Hallmarks:

Inside:

[Upstairs]

- ~ Two oversized bedrooms with built-ins & ceiling fans
- ~ Main bathroom with bathtub & separate toilet
- ~ Storage cupboard

Internal: 99m<sup>2</sup> 2 x External: 67m<sup>2</sup> 1 x Total: 166m<sup>2</sup> 1 x KING COMPANY Property Group

Note: Every precaution has been taken to verify the accuracy of the above details. However, prospective purchasers are advised to make their own enquiries