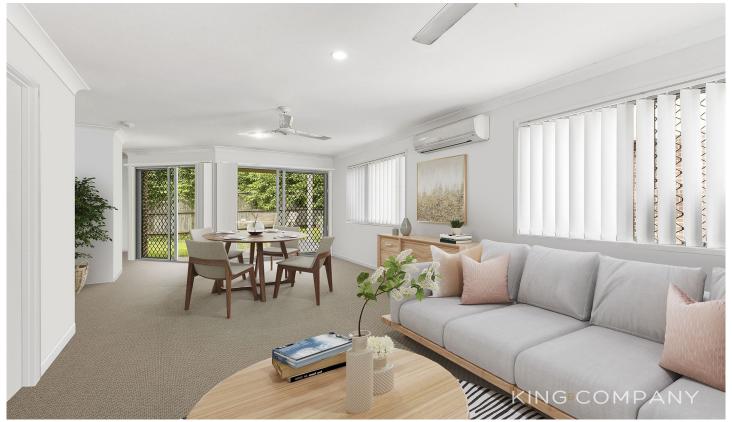

[Downstairs]

- ~ Open plan living/ dining area with air-conditioning & ceiling fans
- ~ Well-appointed kitchen with dishwasher
- ~ Laundry with storage cupboard
- ~ Additional separate toilet
- ~ Garage with electric door
- ~ Security screens & doors throughout