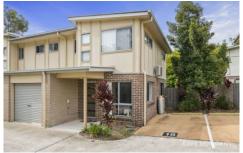

## 18/33-35 Jellicoe Street Loganlea QLD

Situated in the ever-growing pocket of Loganlea, within walking distance to public transport & all amenities!

Property Hallmarks:

Inside:

[Upstairs]

- ~ Two oversized bedrooms with built-ins & ceiling fans
- ~ Main bathroom with bathtub & separate toilet
- ~ Storage cupboard