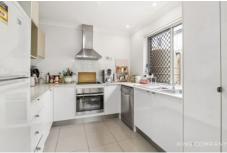

[Downstairs]

- ~ Open plan living/ dining area with air-conditioning & ceiling fans
- ~ Well-appointed kitchen with dishwasher
- ~ Laundry with storage cupboard
- ~ Additional separate toilet
- ~ Garage with electric door
- ~ Security screens & doors throughout