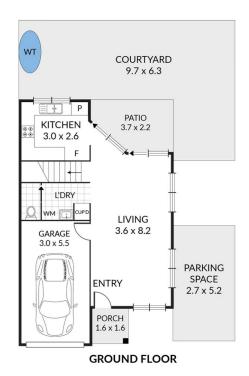

[Downstairs]

- ~ Open plan living/ dining area with air-conditioning & ceiling fans
- ~ Well-appointed kitchen with dishwasher
- ~ Laundry with storage cupboard
- ~ Additional separate toilet
- ~ Garage with electric door
- ~ Security screens & doors throughout

## 2 📭 1 🖺 2 🗬

**Price** : \$ 292,000 Land Size: 117 sqm

gan/loganlea/residential/townhouse/682824 View : https://www.kingcompanypg.com/sale/qld/lo

**Courtney King** 07 3805 2755

18/33-35 Jellicoe Street Loganlea

Internal: 99m<sup>2</sup> 2 x External: 67m<sup>2</sup> 1 x Total: 166m<sup>2</sup> 1 x KING COMPANY Property Group

Note: Every precaution has been taken to verify the accuracy of the above details. However, prospective purchasers are advised to make their own enquiries