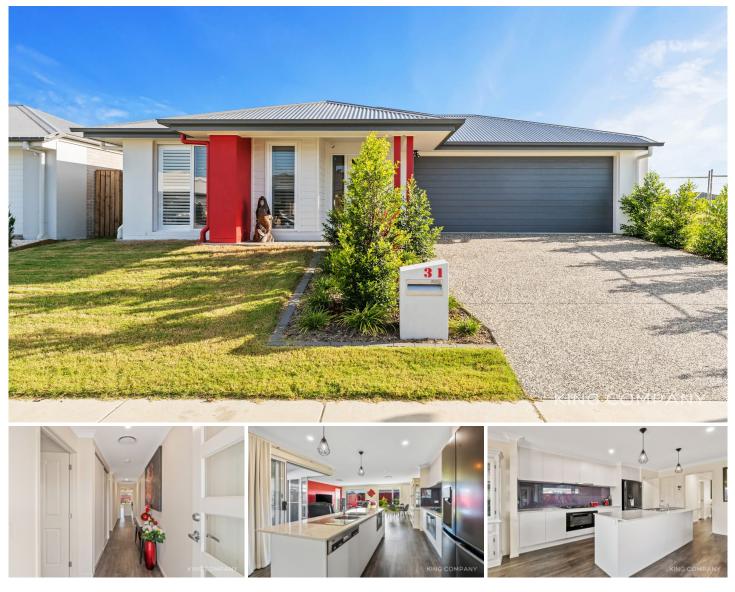

## 31 Mikaella Way Logan Reserve QLD

Ducted air-conditioning, plantation shutters, a huge entertainers kitchen, the list of features in this beautiful home goes on and on...

## **Property Hallmarks:**

~ Open plan living space with plenty of natural light & floating timber flooring

~ Beautifully appointed kitchen with breakfast bar, dishwasher & gas cooking

~ Walk-in butlers pantry, with ample storage space

~ Stacker doors off dining & living rooms creating an open area encompassing indoor & outdoor living

~ Oversized master bedroom with walk-in-robe & ensuite

- $\sim$  Two additional bedrooms, both queens sized with built-ins and shutters
- ~ Main bathroom with bathtub + separate toilet
- ~ Private alfresco area with stacker doors

## 3 🛤 2 🚰 2 🚘

| Price     | : \$ 575,000 |
|-----------|--------------|
| Land Size | : 405 sqm    |

- Land Size
- : https://www.kingcompanypg.com/sale/qld/lo gan/logan-reserve/residential/house/683973