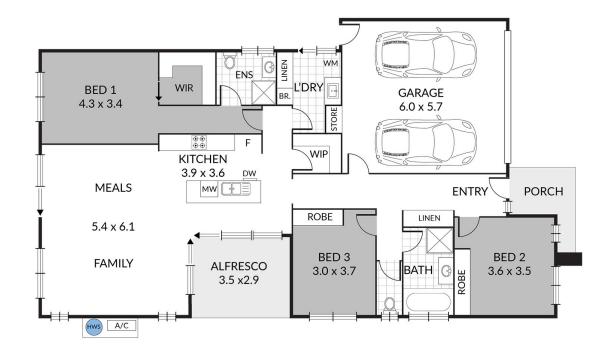

Courtney King 07 3805 2755

31 Mikaella Way Logan Reserve

Internal: 183m<sup>2</sup> External: 16m<sup>2</sup> Total: 199m<sup>2</sup> 3 x **4** 2 x **4** 2 x **4** 

en taken to verify the a

aracy of the

KING<sup>®</sup>COMPANY Property Group