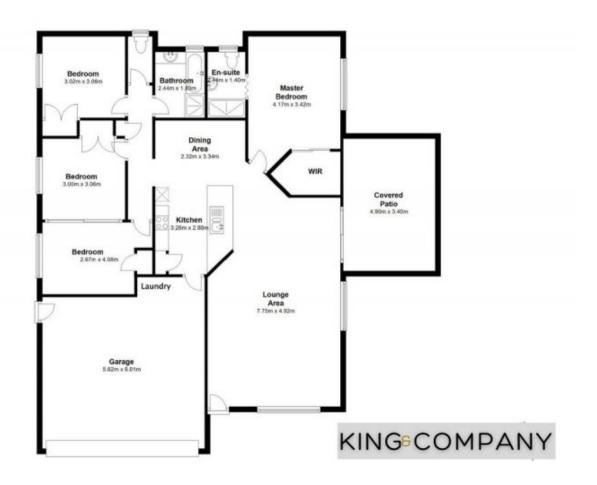

## Property Hallmarks:

- ~ Open plan living space with plenty of natural light & air-conditioning
- ~ Large kitchen with dishwasher & breakfast bar
- ~ 4 bedrooms with all built-ins & ceiling fans
- ~ Master with ensuite & WIR
- ~ Main bathroom with bathtub and separate toilet
- ~ Double lockup garage

### Outside:

- ~ Private patio area overlooking low maintenance yard space
- ~ Water tank
- ~ Fully fenced