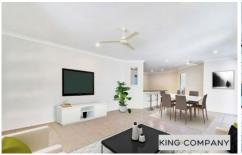

## Property Hallmarks:

- ~ Open plan living space with plenty of natural light & air-conditioning
- ~ Large kitchen with dishwasher & breakfast bar
- ~ 4 bedrooms with all built-ins & ceiling fans
- ~ Master with ensuite & WIR
- ~ Main bathroom with bathtub and separate toilet
- ~ Double lockup garage