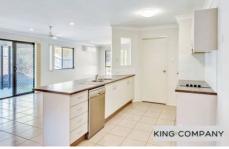

## Property Hallmarks:

- ~ Open plan living space with plenty of natural light & air-conditioning
- ~ Large kitchen with dishwasher & breakfast bar
- ~ 4 bedrooms with all built-ins & ceiling fans
- ~ Master with ensuite & WIR
- ~ Main bathroom with bathtub and separate toilet
- ~ Double lockup garage