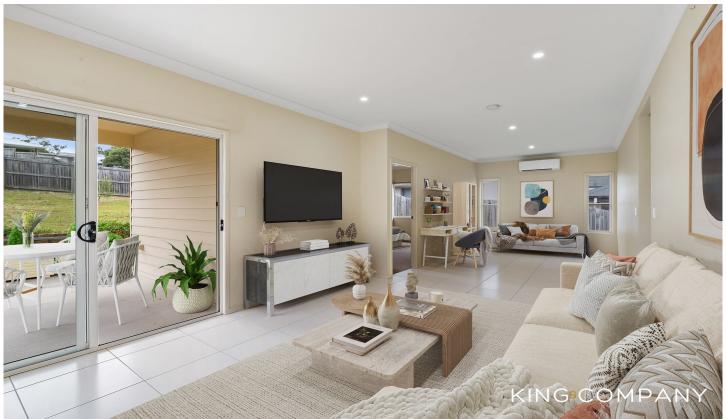

#### Property Hallmarks:

- ~ Split level home, across 3 levels
- ~ Extra large living space with plenty of natural light & air-conditioning
- ~ Modern kitchen with breakfast bar + dining space & air-conditioning
- ~ All bedrooms with ceiling fans & built-ins (1 without built-in)
- ~ Main bathroom with bathtub & separate toilet
- ~ Master is on a separate level, with ensuite, WIR & air-conditioning
- ~ Separate laundry room + plenty of storage space & external access (to middle level)
- ~ Gorgeous high ceilings throughout