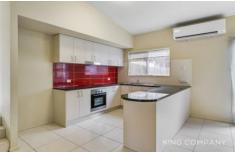

#### Property Hallmarks:

- ~ Split level home, across 3 levels
- ~ Extra large living space with plenty of natural light & air-conditioning
- ~ Modern kitchen with breakfast bar + dining space & air-conditioning
- ~ All bedrooms with ceiling fans & built-ins (1 without built-in)
- ~ Main bathroom with bathtub & separate toilet
- ~ Master is on a separate level, with ensuite, WIR & air-conditioning
- ~ Separate laundry room + plenty of storage space & external access (to middle level)
- ~ Gorgeous high ceilings throughout