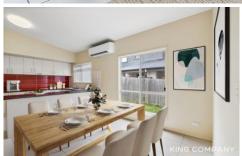

#### Property Hallmarks:

- ~ Split level home, across 3 levels
- ~ Extra large living space with plenty of natural light & air-conditioning
- ~ Modern kitchen with breakfast bar + dining space & air-conditioning
- ~ All bedrooms with ceiling fans & built-ins (1 without built-in)
- ~ Main bathroom with bathtub & separate toilet
- ~ Master is on a separate level, with ensuite, WIR & air-conditioning
- ~ Separate laundry room + plenty of storage space & external access (to middle level)
- ~ Gorgeous high ceilings throughout