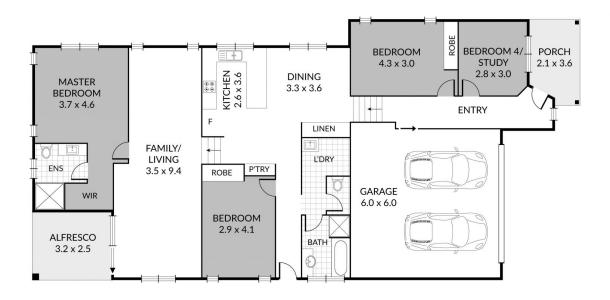

#### Property Hallmarks:

- ~ Split level home, across 3 levels
- ~ Extra large living space with plenty of natural light & air-conditioning
- ~ Modern kitchen with breakfast bar + dining space & air-conditioning
- ~ All bedrooms with ceiling fans & built-ins (1 without built-in)
- ~ Main bathroom with bathtub & separate toilet
- ~ Master is on a separate level, with ensuite, WIR & air-conditioning
- ~ Separate laundry room + plenty of storage space & external access (to middle level)
- ~ Gorgeous high ceilings throughout