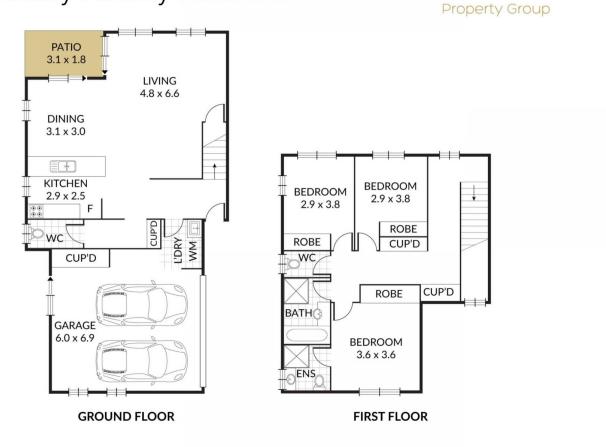

- ~ Tiled open plan living & dining space with air-conditioning
- ~ Kitchen with island bench & dishwasher

 $\sim$  Doors off lounge & dining rooms both leading to alfresco area

- ~ Master bedroom with ensuite + built-in robe
- ~ Other two bedrooms with built-ins & ceiling fans
- ~ Main bathroom upstairs + additional toilet downstairs
- ~ Great pergola area + low maintenance backyard space
- ~ Remote double lock up garage with internal access

## 3 🎮 2 🛱 2 🛱

Price : \$ 446,600

View : https://www.kingcompanypg.com/sale/qld/logan/ waterford/residential/townhouse/6929710

Courtney King 07 3805 2755

Additional Features: