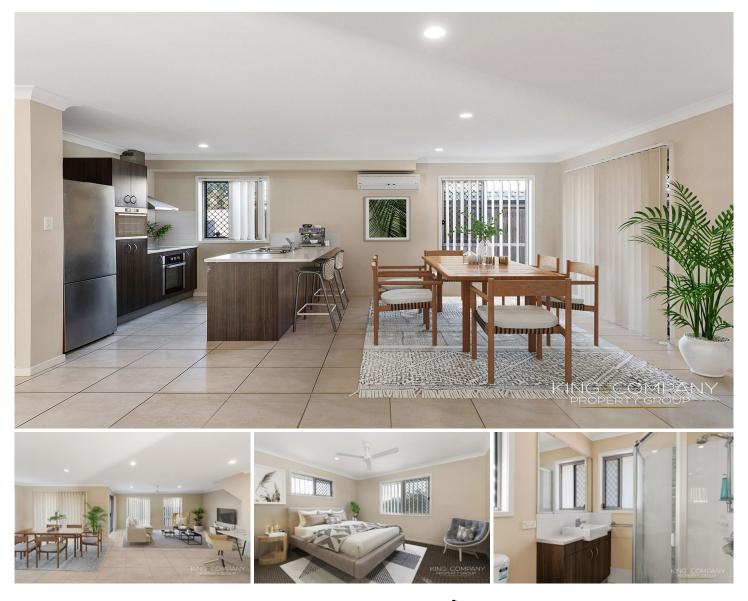

- ~ Tiled open plan living & dining space with air-conditioning
- ~ Kitchen with island bench & dishwasher

 $\sim$  Doors off lounge & dining rooms both leading to alfresco area

- ~ Master bedroom with ensuite + built-in robe
- ~ Other two bedrooms with built-ins & ceiling fans
- ~ Main bathroom upstairs + additional toilet downstairs
- ~ Great pergola area + low maintenance backyard space
- ~ Remote double lock up garage with internal access

## 3 🎮 2 🛱 2 🛱

Price : \$ 446,600

View : https://www.kingcompanypg.com/sale/qld/logan/ waterford/residential/townhouse/6929710

Courtney King 07 3805 2755

Additional Features: