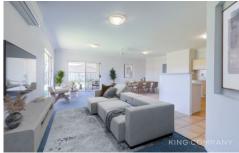

### INSIDE:

- ~ Gorgeous high ceilings throughout this home, make it feel light and bright from the minute you walk in
- ~ Open plan living space, with central kitchen, air-conditioning & ceiling fan
- ~ Kitchen with island bench, dishwasher & electric cooking
- ~ Lounge & dining spaces wrap the kitchen and are generous in size