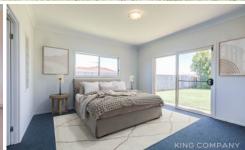

### INSIDE:

- ~ Gorgeous high ceilings throughout this home, make it feel light and bright from the minute you walk in
- ~ Open plan living space, with central kitchen, air-conditioning & ceiling fan
- ~ Kitchen with island bench, dishwasher & electric cooking
- ~ Lounge & dining spaces wrap the kitchen and are generous in size