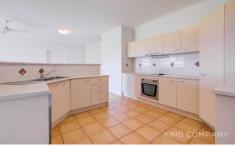

### INSIDE:

- ~ Gorgeous high ceilings throughout this home, make it feel light and bright from the minute you walk in
- ~ Open plan living space, with central kitchen, air-conditioning & ceiling fan
- ~ Kitchen with island bench, dishwasher & electric cooking
- ~ Lounge & dining spaces wrap the kitchen and are generous in size