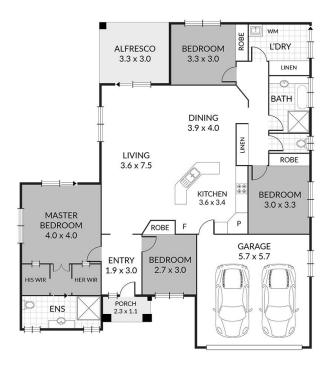

#### THE IMPORTANT POINTS:

- ~ Flat & usable 654sqm block
- ~ Fantastic, quiet location, atop the hill
- ~ High ceilings throughout & generous living space
- ~ Alfresco area off main living space

### INSIDE:

- ~ Gorgeous high ceilings throughout this home, make it feel light and bright from the minute you walk in
- ~ Open plan living space, with central kitchen, air-conditioning & ceiling fan
- ~ Kitchen with island bench, dishwasher & electric cooking
- ~ Lounge & dining spaces wrap the kitchen and are generous in size

4 🕮 2 🟪 2 🚘

**Price** : \$ 640,000 **Land Size** : 654 sqm

View: https://www.kingcompanypg.com/sale/qld/lo

gan/edens-landing/residential/house/71622

20

Courtney King 07 3805 2755

Taylor McDonald-Smith 07 3805 2755