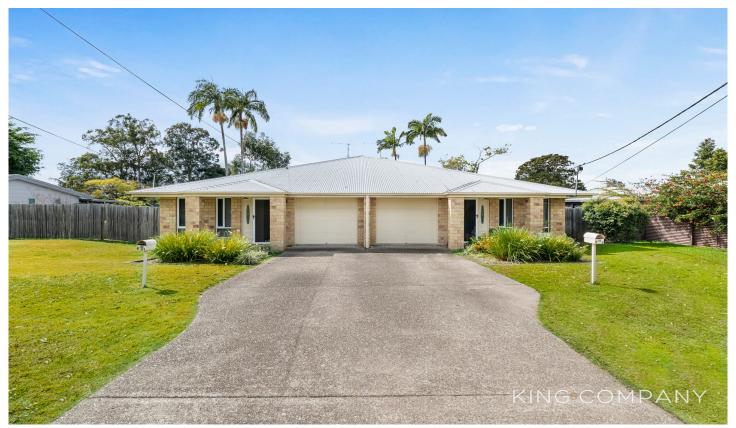

### 38 Leanne Street Marsden QLD

A duplex pair, on a huge 1020sqm block with full solar power and great rental yield!

### THE IMPORTANT POINTS:

- ~ Flat & usable 1020sqm block
- ~ Units are NOT Strata titled potential to do so!
- ~ NO Body Corporate
- ~ Both units are currently tenanted on fixed-term leases
- ~ Solar power to both units (individually metred)