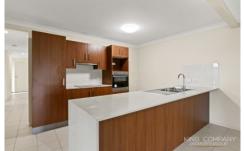

### INSIDE:

(Units are a mirror image & same floorplan specifications)

- ~ 3 bedrooms + 4th bed or study, with ceiling fans & built-in robes
- ~ Master bedroom to the rear of the home with ensuite & walk-in-robe
- ~ Open plan living, dining & kitchen space with