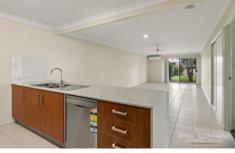

### INSIDE:

(Units are a mirror image & same floorplan specifications)

- ~ 3 bedrooms + 4th bed or study, with ceiling fans & built-in robes
- ~ Master bedroom to the rear of the home with ensuite & walk-in-robe
- ~ Open plan living, dining & kitchen space with