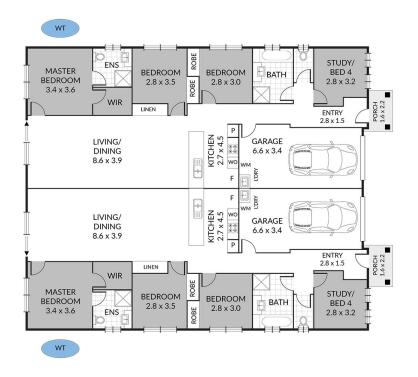

### INSIDE:

(Units are a mirror image & same floorplan specifications)

- ~ 3 bedrooms + 4th bed or study, with ceiling fans & built-in robes
- ~ Master bedroom to the rear of the home with ensuite & walk-in-robe
- ~ Open plan living, dining & kitchen space with

# 38 Leanne Street, Marsden

Internal:  $261\text{m}^2$  8 x  $\rightleftharpoons$  External:  $7\text{m}^2$  4 x  $\rightleftharpoons$  Total:  $268\text{m}^2$  2 x  $\rightleftharpoons$ 

KINGCOMPANY

Note: Every precaution has been taken to verify the accuracy of the above details. However, prospective purchasers are advised to make their own enquiries