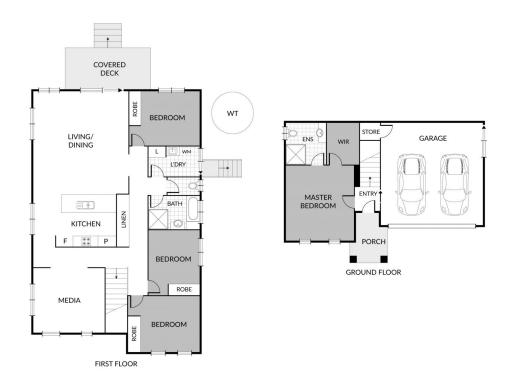

#### INSIDE:

 $\sim$  Open plan living/ dining area with ceiling fan & air-conditioning

- ~ Large family kitchen with breakfast bar & dishwasher
- ~ Separate media room
- ~ Oversize master bedroom (downstairs) with ensuite, WIR, air-conditioning & ceiling fan
- ~ All bedrooms with ceiling fans & built-in robes
- ~ Main bathroom with bathtub + separate toilet
- ~ Laundry with external access
- ~ Double lockup garage with additional storage

#### OUTSIDE:

~ Large undercover deck, ideal for entertaining