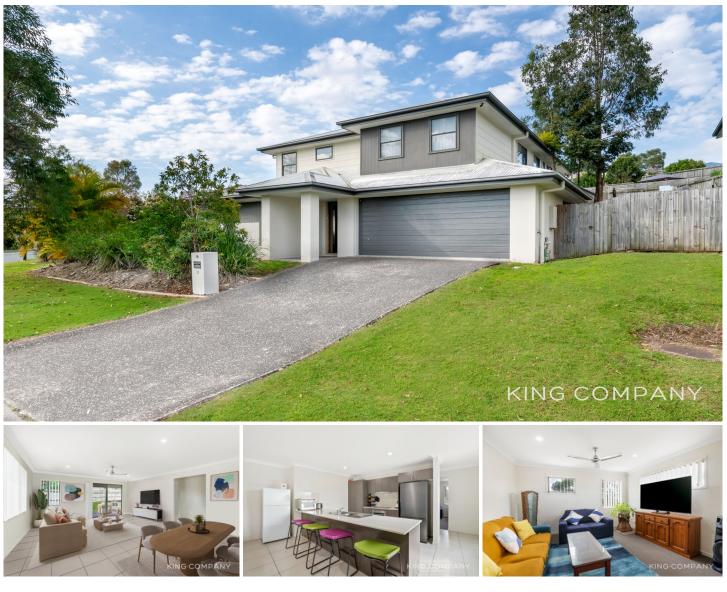

### **31 Outlook Drive Waterford QLD**

If you're looking to upsize into your next family home, with room for the pets & kids, this property is ideal!

#### INSIDE:

 $\sim$  Open plan living/ dining area with ceiling fan & air-conditioning

- ~ Large family kitchen with breakfast bar & dishwasher
- ~ Separate media room
- ~ Oversize master bedroom (downstairs) with ensuite, WIR, air-conditioning & ceiling fan
- ~ All bedrooms with ceiling fans & built-in robes
- ~ Main bathroom with bathtub + separate toilet
- ~ Laundry with external access
- ~ Double lockup garage with additional storage

#### OUTSIDE:

~ Large undercover deck, ideal for entertaining

## 4 🛤 2 🚔 2 🚘

| Price     | : \$ 635,000 |
|-----------|--------------|
| Land Size | : 676 sqm    |

 thtps://www.kingcompanypg.com/sale/qld/lo gan/waterford/residential/house/7199248

View

Courtney King 07 3805 2755

31 Outlook Drive, Waterford

4 x 🗐 2 x 💭 2 x 🛱

KING<sup>®</sup>COMPANY