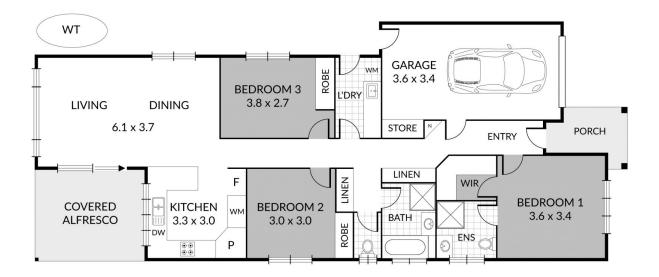

## INSIDE:

- ~ Air-conditioned, open plan living/ dining space
- ~ Modern kitchen with breakfast bar & dishwasher

~ Master bedroom with ensuite, WIR & ceiling fan + air-conditioning

- ~ All bedrooms with ceiling fans & built-in robes
- ~ Main bathroom with bathtub + separate toilet
- ~ Laundry with storage + external access
- ~ Single lockup garage with additional storage

## OUTSIDE:

- ~ Alfresco area, overlooking large backyard space
- ~ Fully fenced, 333sqm block

3 🛤 2 🚰 2 🚘

| Pri | ce | : \$ 535,000 |
|-----|----|--------------|
|     |    | ~~~          |

- Land Size : 333 sqm View : https://ww
  - : https://www.kingcompanypg.com/sale/qld/lo gan/waterford/residential/house/7221497