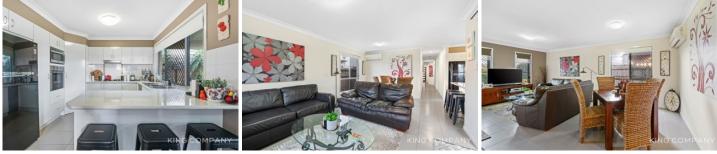

## INSIDE:

- ~ Air-conditioned, open plan living/ dining space
- ~ Modern kitchen with breakfast bar & dishwasher

~ Master bedroom with ensuite, WIR & ceiling fan + air-conditioning

- ~ All bedrooms with ceiling fans & built-in robes
- ~ Main bathroom with bathtub + separate toilet
- ~ Laundry with storage + external access
- ~ Single lockup garage with additional storage