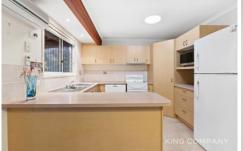

#### INSIDE:

- ~ Generous kitchen with electric stove, breakfast bar & dishwasher
- ~ Dining space off the kitchen, which opens to rear patio area
- ~ Separate lounge room with air-conditioning & pot-belly stove
- ~ All bedrooms with air-conditioning, ceiling fans (2 with built-in robes)
- ~ Main bathroom with walk-in shower + separate toilet
- ~ Laundry with external access