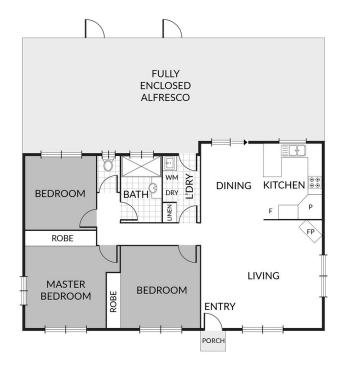

#### 5 Edinburgh Drive Bethania QLD

Neat as a pin & with a cozy and inviting feel, you can enjoy the cool of being fully air-conditioned in summer & the warmth of the pot-belly stove in winter!

#### INSIDE:

- ~ Generous kitchen with electric stove, breakfast bar & dishwasher
- ~ Dining space off the kitchen, which opens to rear patio area
- ~ Separate lounge room with air-conditioning & pot-belly stove
- ~ All bedrooms with air-conditioning, ceiling fans (2 with built-in robes)
- ~ Main bathroom with walk-in shower + separate toilet
- ~ Laundry with external access