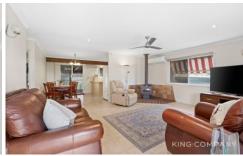

#### INSIDE:

- ~ Generous kitchen with electric stove, breakfast bar & dishwasher
- ~ Dining space off the kitchen, which opens to rear patio area
- ~ Separate lounge room with air-conditioning & pot-belly stove
- ~ All bedrooms with air-conditioning, ceiling fans (2 with built-in robes)
- ~ Main bathroom with walk-in shower + separate toilet
- ~ Laundry with external access