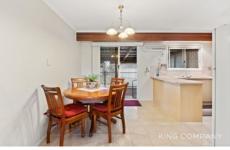

#### INSIDE:

- ~ Generous kitchen with electric stove, breakfast bar & dishwasher
- ~ Dining space off the kitchen, which opens to rear patio area
- ~ Separate lounge room with air-conditioning & pot-belly stove
- ~ All bedrooms with air-conditioning, ceiling fans (2 with built-in robes)
- ~ Main bathroom with walk-in shower + separate toilet
- ~ Laundry with external access