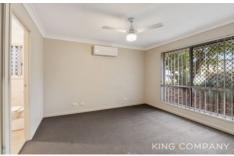

### INSIDE:

- ~ Air-conditioned, open-plan living/ dining space
- ~ Modern kitchen with gas cooktop, large pantry, breakfast bar & dishwasher
- ~ Master bedroom with ensuite, WIR & ceiling fan + air-conditioning
- ~ All bedrooms with ceiling fans & built-in robes
- ~ Main bathroom with bathtub + separate toilet
- ~ Laundry with storage + external access
- ~ Single lockup garage