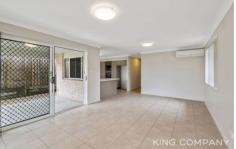

### INSIDE:

- ~ Air-conditioned, open-plan living/ dining space
- ~ Modern kitchen with gas cooktop, large pantry, breakfast bar & dishwasher
- ~ Master bedroom with ensuite, WIR & ceiling fan + air-conditioning
- ~ All bedrooms with ceiling fans & built-in robes
- ~ Main bathroom with bathtub + separate toilet
- ~ Laundry with storage + external access
- ~ Single lockup garage