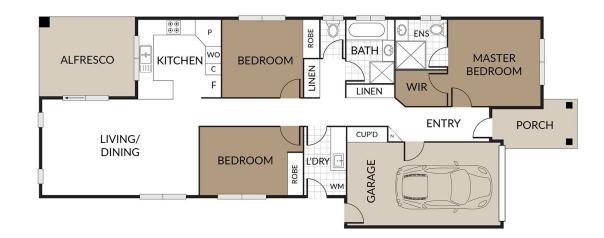

### INSIDE:

- ~ Air-conditioned, open-plan living/ dining space
- ~ Modern kitchen with gas cooktop, large pantry, breakfast bar & dishwasher
- ~ Master bedroom with ensuite, WIR & ceiling fan + air-conditioning
- ~ All bedrooms with ceiling fans & built-in robes
- ~ Main bathroom with bathtub + separate toilet
- ~ Laundry with storage + external access
- ~ Single lockup garage

## OUTSIDE:

- ~ Alfresco area
- ~ Fully fenced, 320sqm block