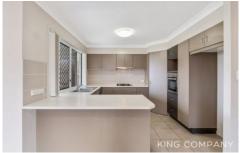

### INSIDE:

- ~ Air-conditioned, open-plan living/ dining space
- ~ Modern kitchen with gas cooktop, large pantry, breakfast bar & dishwasher
- ~ Master bedroom with ensuite, WIR & ceiling fan + air-conditioning
- ~ All bedrooms with ceiling fans & built-in robes
- ~ Main bathroom with bathtub + separate toilet
- ~ Laundry with storage + external access
- ~ Single lockup garage